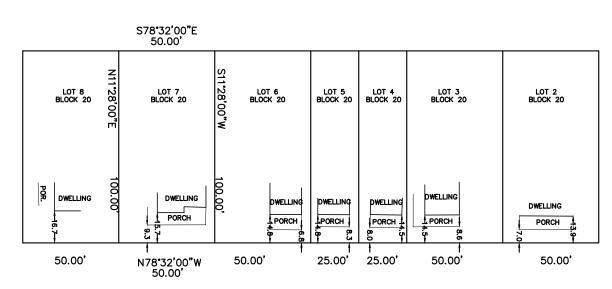

HAMMOND AVENUE (50.00)

PARK PLACE AVENUE (50.00)

## NOTE:

THIS PLAN ONLY CONFIRMS THE AVERAGE SETBACK AND DOES NOT REPRESENT A FULL PROPERTY SURVEY OF 603 PARK PLACE AVENUE.

**DEED REFERENCE:** 

BOOK 9332 PAGE 4247 AVERAGE DWELLING SETBACK:

13.4

AVERAGE GARAGE SETBACK:

16.5

AVERAGE PORCH SETBACK:

CERTIFICATION: GREG MAKKAY

**MAP REFERENCE:** 

LOT 104
"OCEAN PARK, N.J., THE
PROPERTY OF J.H. TIBBITS ESQ."
FILED DATE: 07-27-1894
CASE NUMBER: 71-6

## PLAN OF 200' AVERAGE SETBACK

TAX LOT 7 BLOCK 20 603 PARK PLACE AVENUE BOROUGH OF BRADLEY BEACH COUNTY OF MONMOUTH STATE OF NEW JERSEY

DAREN C. LEEPER

N.J. Professional Land Surveyor

GS 43340