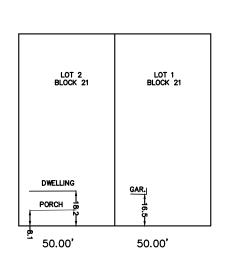

HAMMOND AVENUE (50.00)

PARK PLACE AVENUE (50.00)

## NOTE:

THIS PLAN ONLY CONFIRMS THE AVERAGE SETBACK AND DOES NOT REPRESENT A FULL PROPERTY SURVEY OF 603 PARK PLACE AVENUE.

**DEED REFERENCE:** 

BOOK 9332 PAGE 4247 AVERAGE DWELLING SETBACK:

13.4

AVERAGE GARAGE SETBACK:

16.5

AVERAGE PORCH SETBACK:

CERTIFICATION: GREG MAKKAY

**MAP REFERENCE:** 

LOT 104
"OCEAN PARK, N.J., THE
PROPERTY OF J.H. TIBBITS ESQ."
FILED DATE: 07-27-1894
CASE NUMBER: 71-6