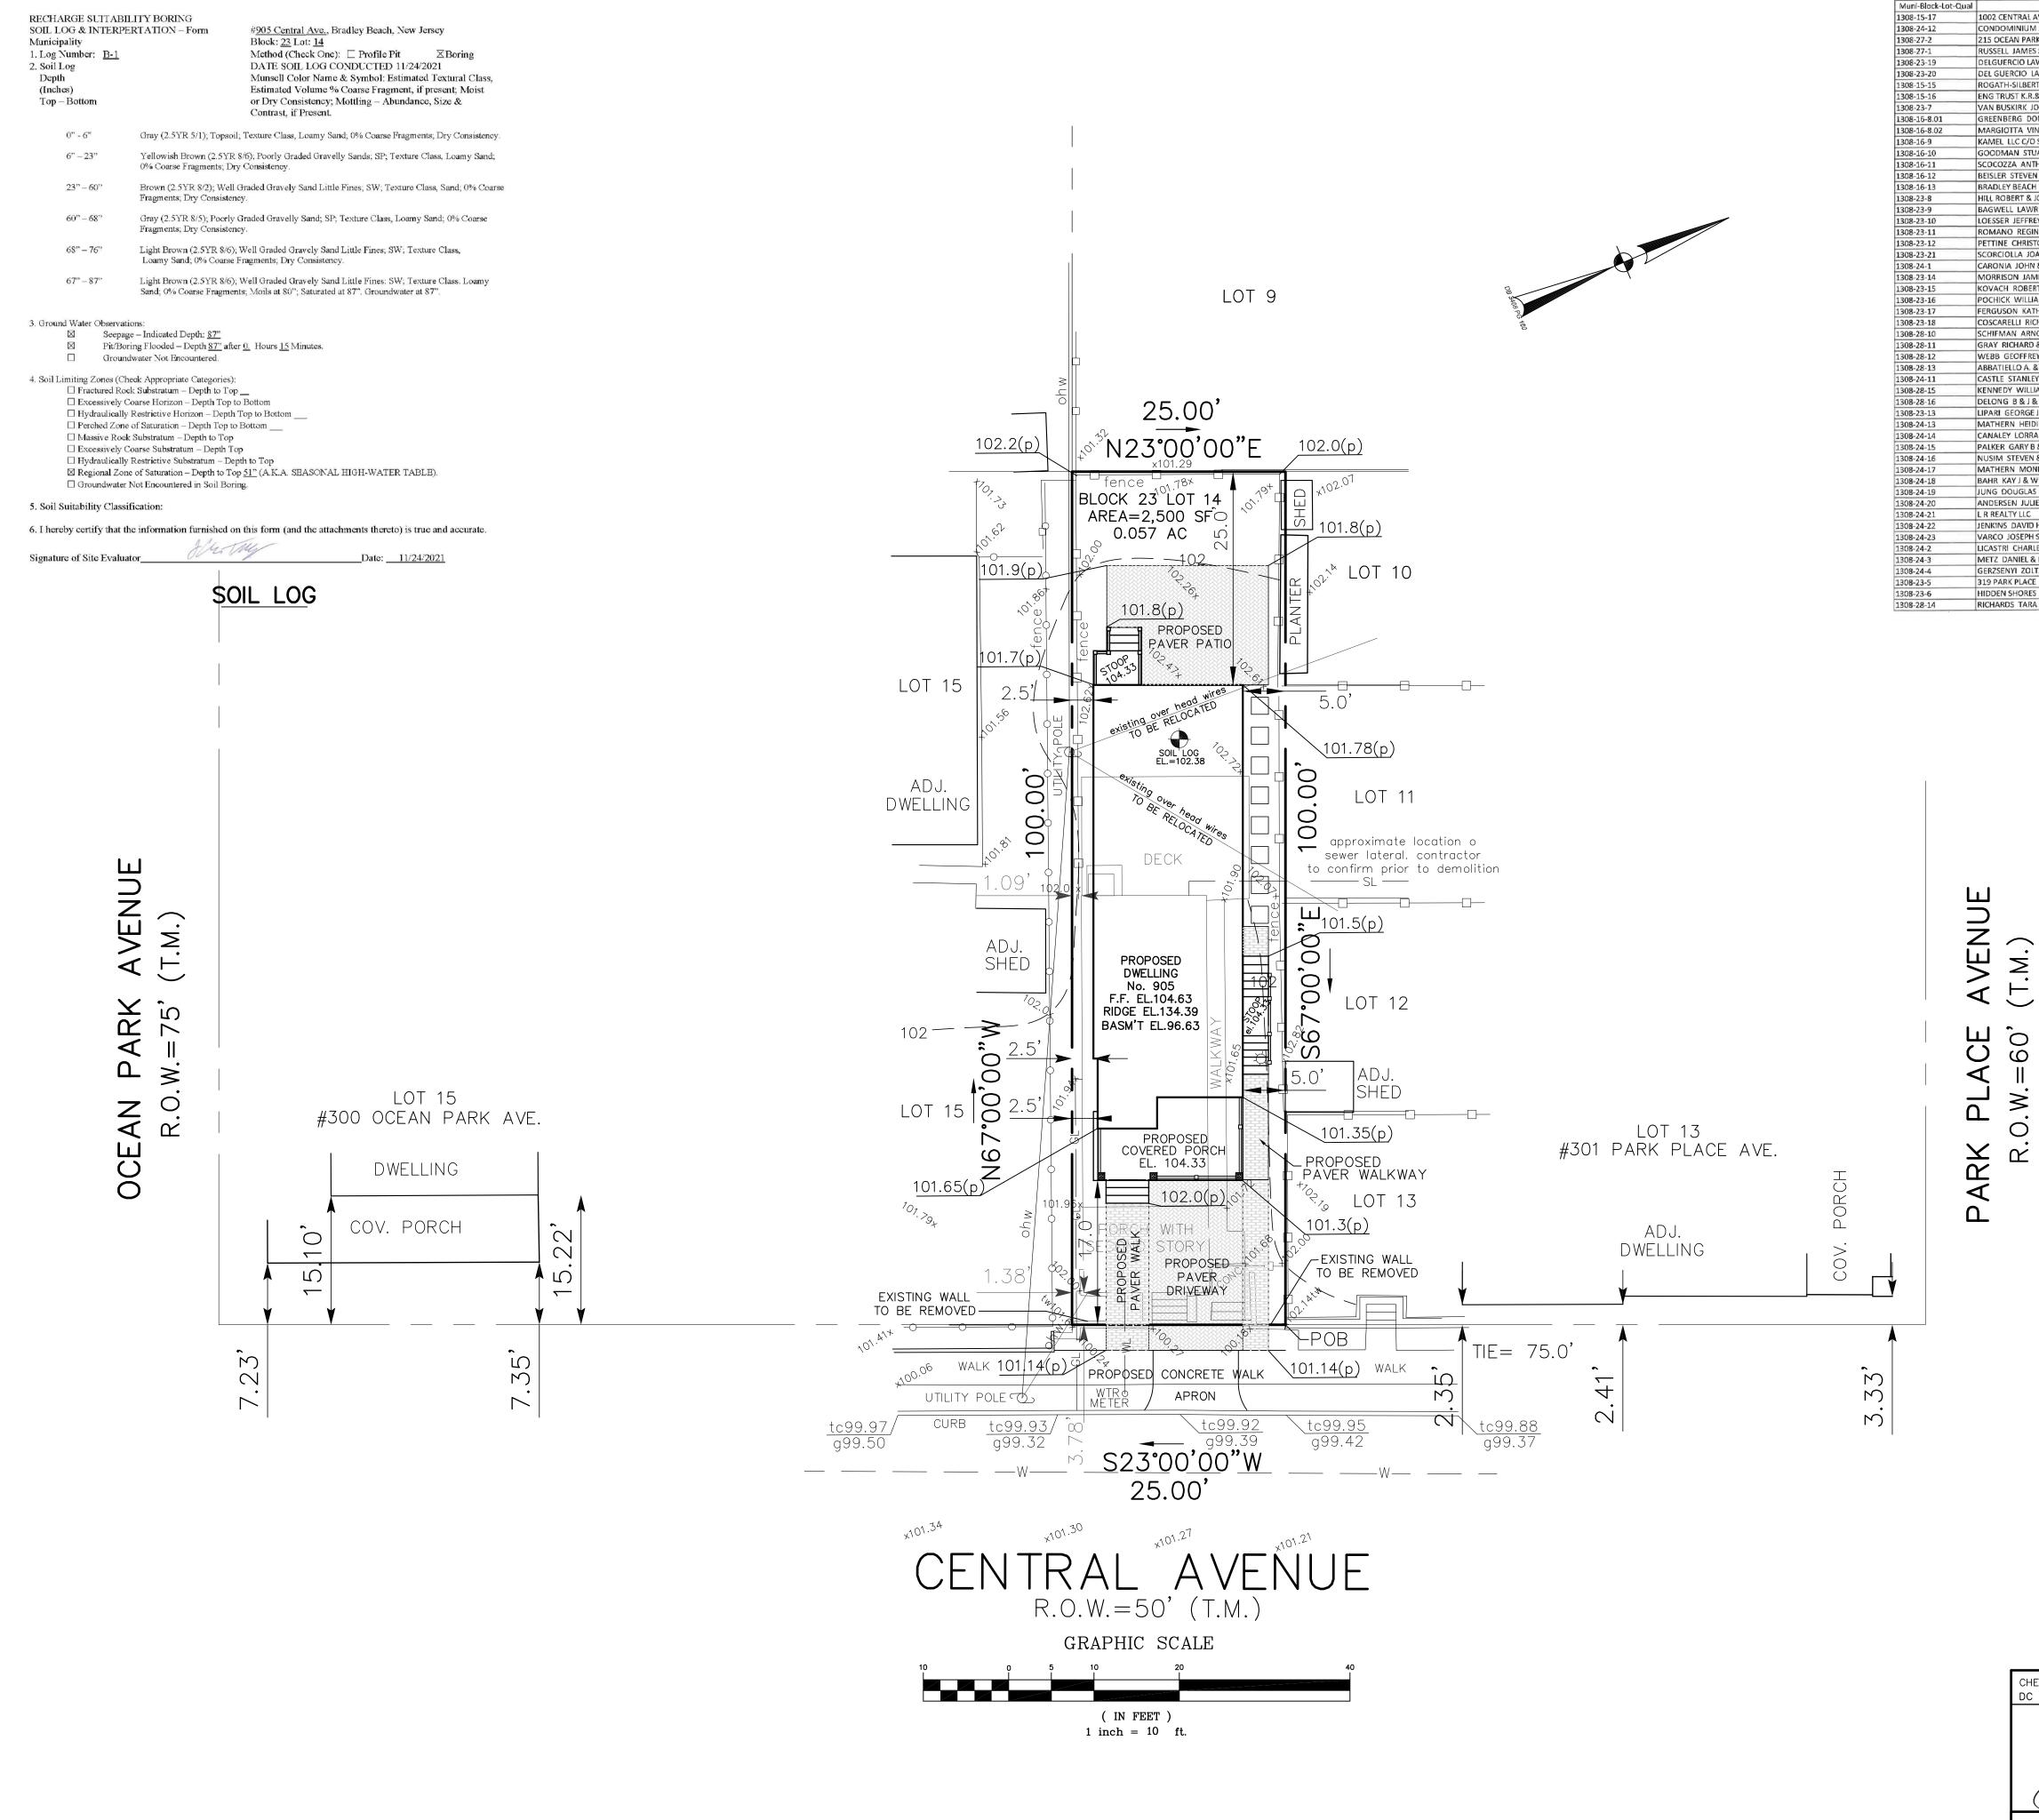

## TAX MAP DATA

LOT: 14

BLOCK: 23 SHEET: 2 BOROUGH OF BRADLEY BEACH TAX MAP

### LOT AREA SUMMARY

**GENERAL NOTES:** 

EXISTING LOT 14 = 2,500 sf./0.057 ac.

### FLOOD ZONE 'X' - NO MINIMUM BASE FLOOD ELEVATION, F.I.R.M. No. 34025C0334F, DATED SEP. 25, 2009

FLOOD ZONE REFERENCE

FLOOD ZONE 'X' - NO MINIMUM BASE FLOOD ELEVATION, F.I.R.M. No. 34025C0334G, DATED JAN. 31, 2014

# REFERENCES

1. DEED BOOK 3468 PAGE 160 2. FILED MAP CASE No. 71-7, FILED 2-6-1895 3. BOROUGH OF BRADLEY BEACH TAX MAP SHEET No.2

- . PROPERTY IS KNOWN AND DESIGNATED AS LOT 14 BLOCK 23 AS SHOWN ON TAX MAP SHEET NO. 2 OF THE
- BOROUGH OF BRADLEY BEACH 2. TOTAL AREA OF LOT 14 = 2,500 sf./0.057 ac.
- 3. PROPERTY LOCATED IN ZONE R1 SINGLE FAMILY RESIDENTIAL 4. OWNER/APPLICANT:
- JAMES C. & JENNIFER L. MORRISON 22 HIGHLAND AVE. CHATHAM, NJ 07928
- 5. OUTBOUND SURVEY & TOPOGRAPHY BY LANDMARK SURVEYING & ENGINEERING, INC., DATED 9/20/21 6. PLOT PLAN BASED ON ARCHITECTURAL PLANS.
- 7. 48 HOUR NOTICE IS REQUIRED TO THE ENGINEERS OFFICE PRIOR TO THE START OF CONSTRUCTION.
- 8. THIS PROJECT CONSISTS OF CONSTRUCTION OF A SINGLE FAMILY DWELLING, PAVER DRIVEWAY, FRONT PORCH, PAVER PATIO & WALKS. 9. ALL EXISTING UNDERGROUND UTILITIES INCLUDING SANITARY SEWER LATERALS TO BE INSPECTED AND RECONNECTED WHERE POSSIBLE.
- 10. ALL UNDERGROUND UTILITIES BASED ON VISUAL MARKOUT ONLY AND ARE TO BE CONFIRMED BY CONTRACTOR PRIOR TO CONSTRUCTION. 11. ANY REQUIRED DISTURBANCE TO ROAD, WALKS & CURBS WILL BE REPAIRED OR REPLACED IN ACCORDANCE WITH THE
- BOROUGH STANDARDS UTILIZING INFRARED TREATMENT OF THE TRENCH REPAIR ALONG ALL EDGES OF THE TRENCHES.
- 12. THE LOCATIONS OF THE SEWER LATERAL, WATER LATERAL AND GAS LATERAL ARE APPROXIMATE AND EXACT LOCATIONS MUST BE CONFIRMED BY CONTRACTOR PRIOR TO DEMOLITION OF THE EXISTING SRTUCTURE.
- 13. ANY WORK WITHIN THE BOROUGH RIGHT OF WAY INCLUDING BUT NOT LIMITED TO DRIVEWAY, CURB, SIDEWALK, UTILITIES, ETC. REQUIRES A BOROUGH ROAD OPENING PERMIT
- 14. TOPOGRAPHIC SURVEY BASED ON ASSUMED DATUM. 15. THE PLANTING AREA BETWEEN THE SIDEWALK AND CURB MUST REMAIN NATURAL GRASS
- 16. DUE TO SHALLOW WATER TABLE, A STORMWATER RECHARGE SYSTEM IS NONPRACTICAL.
- 17. THE OWNER AND ARCHITECT HAVE BEEN ADVISED OF THE SHALLOW WATER TABLE, ADAQUATE WATERPROOFING OF THE BASEMENT IS REQUIRED. 18. DUE TO SHALLOW WATER TABLE, ADAQUATE WATERPROOFING OF THE BASEMENT IS REQUIRED. SEE ARCHITECTS PLANS FOR DETAILS.

NOTE: SEE ARCHITECTURAL PLANS FOR ZONING DATA

|                   |                     | REV. DESCRIPTION                                                               |                                                                                                                                                                                                                                |                                     | D                            | DATE BY                              |
|-------------------|---------------------|--------------------------------------------------------------------------------|--------------------------------------------------------------------------------------------------------------------------------------------------------------------------------------------------------------------------------|-------------------------------------|------------------------------|--------------------------------------|
| CHECKED BY:<br>DC | DRAWN BY:<br>TOM G. | PLOT PLAN                                                                      |                                                                                                                                                                                                                                |                                     |                              | л∕RК                                 |
| A A A             |                     | LOCATED AT<br>905 CENTRAL AVE<br>LOT 14 BLOCK 23 on T.M. SHEET 2<br>situate in | SURVEYING AND ENGINEERING, INC.<br>813 Main Street<br>Avon-by-the-Sea, New Jersey 07717<br>Tel: (732)775-8558 - Fax: (732)775-7848<br>CERT. OF AUTH. #24GA27929700<br>Email: Landmarkse@Optimum.net<br>Web: www.Landmarkse.net |                                     |                              |                                      |
|                   | CARUSO, P.E.        | BOROUGH OF BRADLEY BEACH<br>MONMOUTH COUNTY NEW                                | JERSEY                                                                                                                                                                                                                         | SCALE: 1"=10'<br>SHEET #:<br>1 OF 2 | DATE:<br>DRAWING:<br>21083pp | 01/26/2022<br>JOB #:<br><b>21083</b> |