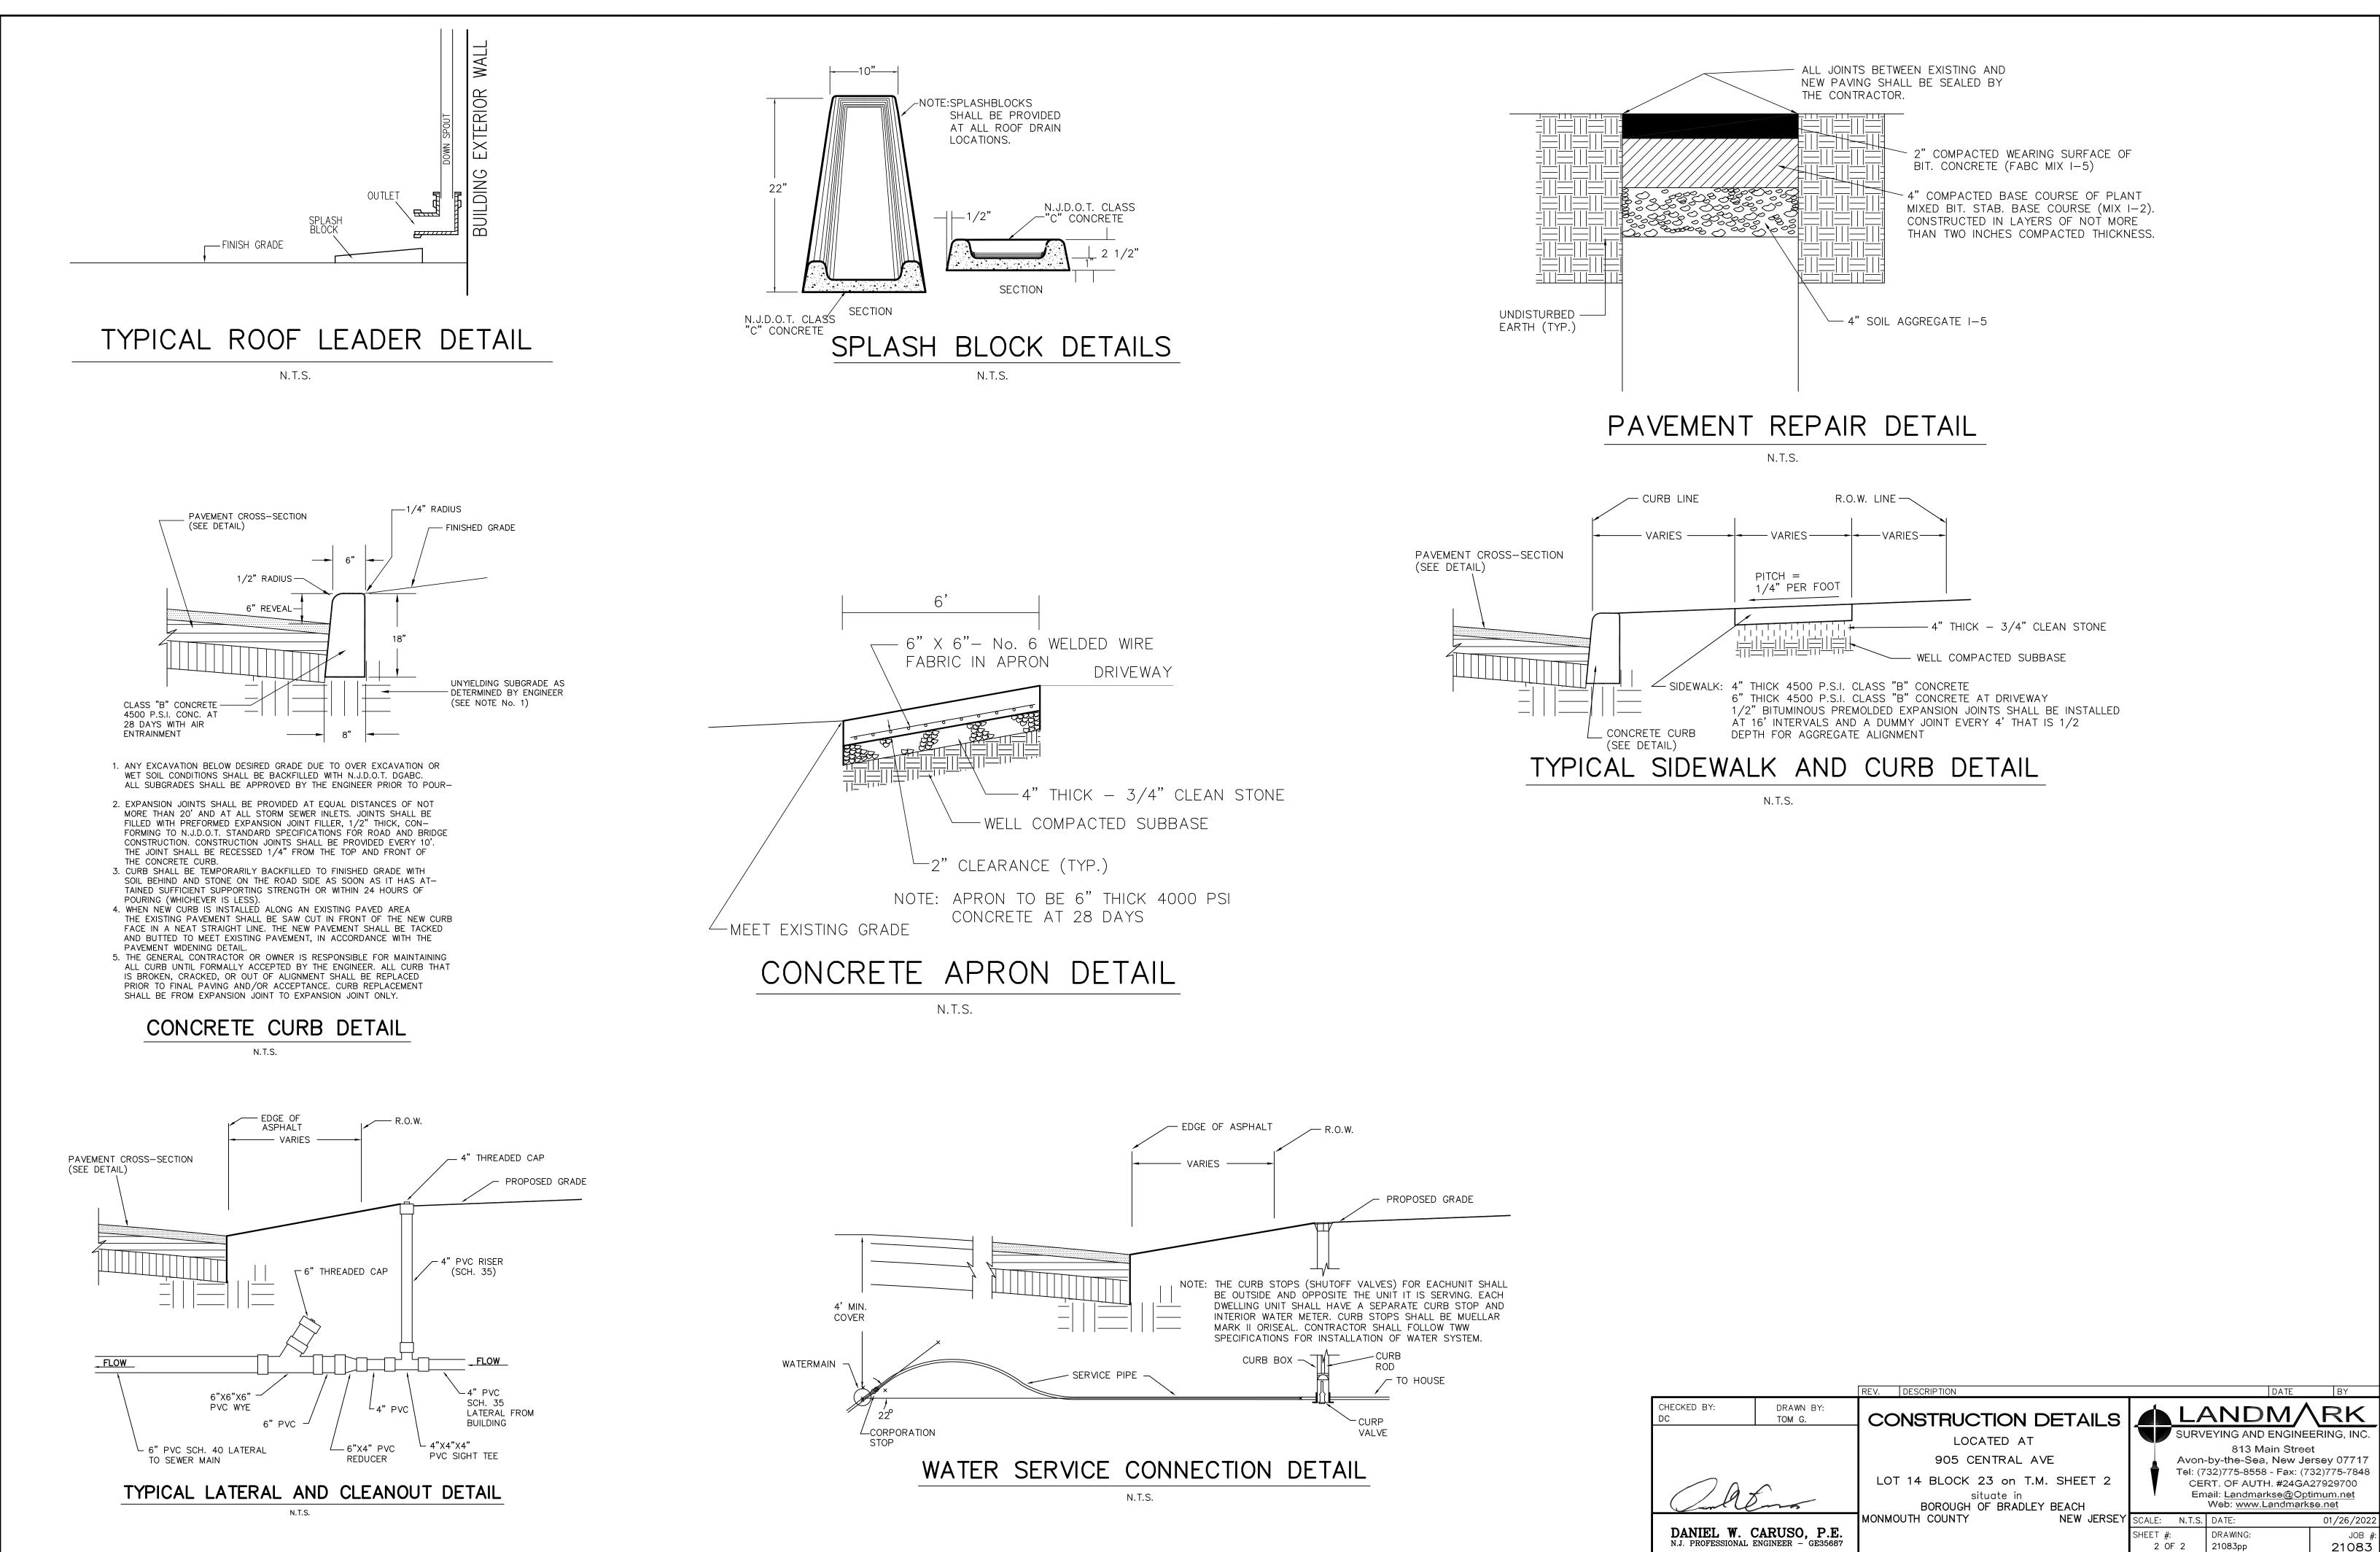

# REFERENCES

1. DEED BOOK 3468 PAGE 160 2. FILED MAP CASE No. 71-7, FILED 2-6-1895 3. BOROUGH OF BRADLEY BEACH TAX MAP SHEET No.2

- . PROPERTY IS KNOWN AND DESIGNATED AS LOT 14 BLOCK 23 AS SHOWN ON TAX MAP SHEET NO. 2 OF THE
- BOROUGH OF BRADLEY BEACH 2. TOTAL AREA OF LOT 14 = 2,500 sf./0.057 ac.
- 3. PROPERTY LOCATED IN ZONE R1 SINGLE FAMILY RESIDENTIAL 4. OWNER/APPLICANT:
- JAMES C. & JENNIFER L. MORRISON 22 HIGHLAND AVE. CHATHAM, NJ 07928
- 5. OUTBOUND SURVEY & TOPOGRAPHY BY LANDMARK SURVEYING & ENGINEERING, INC., DATED 9/20/21 6. PLOT PLAN BASED ON ARCHITECTURAL PLANS.
- 7. 48 HOUR NOTICE IS REQUIRED TO THE ENGINEERS OFFICE PRIOR TO THE START OF CONSTRUCTION.
- 8. THIS PROJECT CONSISTS OF CONSTRUCTION OF A SINGLE FAMILY DWELLING, PAVER DRIVEWAY, FRONT PORCH, PAVER PATIO & WALKS. 9. ALL EXISTING UNDERGROUND UTILITIES INCLUDING SANITARY SEWER LATERALS TO BE INSPECTED AND RECONNECTED WHERE POSSIBLE.
- 10. ALL UNDERGROUND UTILITIES BASED ON VISUAL MARKOUT ONLY AND ARE TO BE CONFIRMED BY CONTRACTOR PRIOR TO CONSTRUCTION. 11. ANY REQUIRED DISTURBANCE TO ROAD, WALKS & CURBS WILL BE REPAIRED OR REPLACED IN ACCORDANCE WITH THE
- BOROUGH STANDARDS UTILIZING INFRARED TREATMENT OF THE TRENCH REPAIR ALONG ALL EDGES OF THE TRENCHES.
- 12. THE LOCATIONS OF THE SEWER LATERAL, WATER LATERAL AND GAS LATERAL ARE APPROXIMATE AND EXACT LOCATIONS MUST BE CONFIRMED BY CONTRACTOR PRIOR TO DEMOLITION OF THE EXISTING SRTUCTURE.
- 13. ANY WORK WITHIN THE BOROUGH RIGHT OF WAY INCLUDING BUT NOT LIMITED TO DRIVEWAY, CURB, SIDEWALK, UTILITIES, ETC. REQUIRES A BOROUGH ROAD OPENING PERMIT
- 14. TOPOGRAPHIC SURVEY BASED ON ASSUMED DATUM. 15. THE PLANTING AREA BETWEEN THE SIDEWALK AND CURB MUST REMAIN NATURAL GRASS
- 16. DUE TO SHALLOW WATER TABLE, A STORMWATER RECHARGE SYSTEM IS NONPRACTICAL.
- 17. THE OWNER AND ARCHITECT HAVE BEEN ADVISED OF THE SHALLOW WATER TABLE, ADAQUATE WATERPROOFING OF THE BASEMENT IS REQUIRED. 18. DUE TO SHALLOW WATER TABLE, ADAQUATE WATERPROOFING OF THE BASEMENT IS REQUIRED. SEE ARCHITECTS PLANS FOR DETAILS.

NOTE: SEE ARCHITECTURAL PLANS FOR ZONING DATA

|                   |                     | REV. DESCRIPTION                                                               |                                                                                                                                                                                                                                |                                     | D                            | DATE BY                              |
|-------------------|---------------------|--------------------------------------------------------------------------------|--------------------------------------------------------------------------------------------------------------------------------------------------------------------------------------------------------------------------------|-------------------------------------|------------------------------|--------------------------------------|
| CHECKED BY:<br>DC | DRAWN BY:<br>TOM G. | PLOT PLAN                                                                      |                                                                                                                                                                                                                                |                                     |                              | л∕RК                                 |
| A A A             |                     | LOCATED AT<br>905 CENTRAL AVE<br>LOT 14 BLOCK 23 on T.M. SHEET 2<br>situate in | SURVEYING AND ENGINEERING, INC.<br>813 Main Street<br>Avon-by-the-Sea, New Jersey 07717<br>Tel: (732)775-8558 - Fax: (732)775-7848<br>CERT. OF AUTH. #24GA27929700<br>Email: Landmarkse@Optimum.net<br>Web: www.Landmarkse.net |                                     |                              |                                      |
|                   | CARUSO, P.E.        | BOROUGH OF BRADLEY BEACH<br>MONMOUTH COUNTY NEW                                | JERSEY                                                                                                                                                                                                                         | SCALE: 1"=10'<br>SHEET #:<br>1 OF 2 | DATE:<br>DRAWING:<br>21083pp | 01/26/2022<br>JOB #:<br><b>21083</b> |