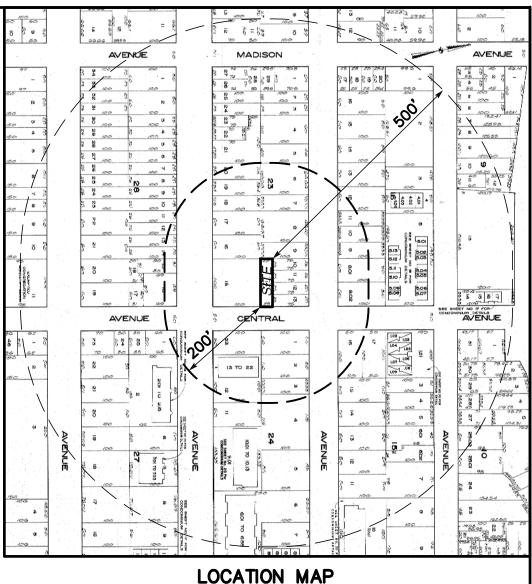

|  |  |  |
| HARLES G & STAIGER MELI     | 217 PARK PLACE AVE        | BRADLEY BEACH NJ 07720     |  |  |  |
| EL & NANCI                  | 201 BRADLEY BLVD          | BRADLEY BEACH NJ 07720     |  |  |  |
| ZOLTAN & EDITH              | 107 FIRST AVE.            | BELMAR NJ 07719            |  |  |  |
| LACE LLC                    | 42 COUNTRY CLUB DRIVE     | NEPTUNE NJ 07753           |  |  |  |
| DRES LLC                    | 57 SOUTH MAIN ST #149     | NEPTUNE NJ 07753           |  |  |  |
| TARA & STEVEN               | 305 OCEAN PARK AVE        | BRADLEY BEACH NJ 07720     |  |  |  |
|                             |                           |                            |  |  |  |
|                             |                           |                            |  |  |  |



SCALE: 1"=200'

200' OWNERS LIST

(PROVIDED BY APPLICANT'S ATTORNEY)

## TAX MAP DATA

LOT: 14

BLOCK: 23 SHEET: 2 BOROUGH OF BRADLEY BEACH TAX MAP

### LOT AREA SUMMARY

**GENERAL NOTES:** 

EXISTING LOT 14 = 2,500 sf./0.057 ac.

### FLOOD ZONE 'X' - NO MINIMUM BASE FLOOD ELEVATION, F.I.R.M. No. 34025C0334F, DATED SEP. 25, 2009

FLOOD ZONE REFERENCE

FLOOD ZONE 'X' - NO MINIMUM BASE FLOOD ELEVATION, F.I.R.M. No. 34025C0334G, DATED JAN. 31, 2014

# REFERENCES

1. DEED BOOK 3468 PAGE 160 2. FILED MAP CASE No. 71-7, FILED 2-6-1895 3. BOROUGH OF BRADLEY BEACH TAX MAP SHEET No.2

- . PROPERTY IS KNOWN AND DESIGNATED AS LOT 14 BLOCK 23 AS SHOWN ON TAX MAP SHEET NO. 2 OF THE
- BOROUGH OF BRADLEY BEACH 2. TOTAL AREA OF LOT 14 = 2,500 sf./0.057 ac.
- 3. PROPERTY LOCATED IN ZONE R1 SINGLE FAMILY