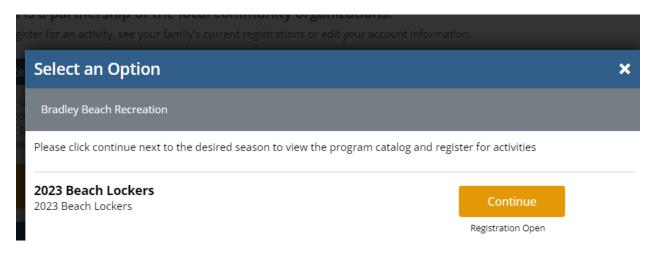

3. On the next page, Click the 'Click Here to Register' button.

| <b>CommunityPass is a partnership of the local community organizations.</b><br>From here you can register for an activity, see your family's current registrations or edit your account information.                                                                                                                                    |          |                      |  |  |  |
|-----------------------------------------------------------------------------------------------------------------------------------------------------------------------------------------------------------------------------------------------------------------------------------------------------------------------------------------|----------|----------------------|--|--|--|
| Bradley Beach Red                                                                                                                                                                                                                                                                                                                       | creation | <u>Visit Website</u> |  |  |  |
| Bradley Beach is a unique oceanfront and family community located on the Jersey Shore home to friendly residents and welcoming to visitors and businesses. As a small but diverse town, our Bradley Beach municipality seeks to offer the best quality of life, civic engagement, great services in a caring and inclusive environment. |          |                      |  |  |  |
| Click Here to<br>Register                                                                                                                                                                                                                                                                                                               |          |                      |  |  |  |

4. On the Select an Option Page, click on Continue next to the 2023 Beach Lockers option.

5. On the Verify Account Page review all account information, make any necessary changes and click on Continue