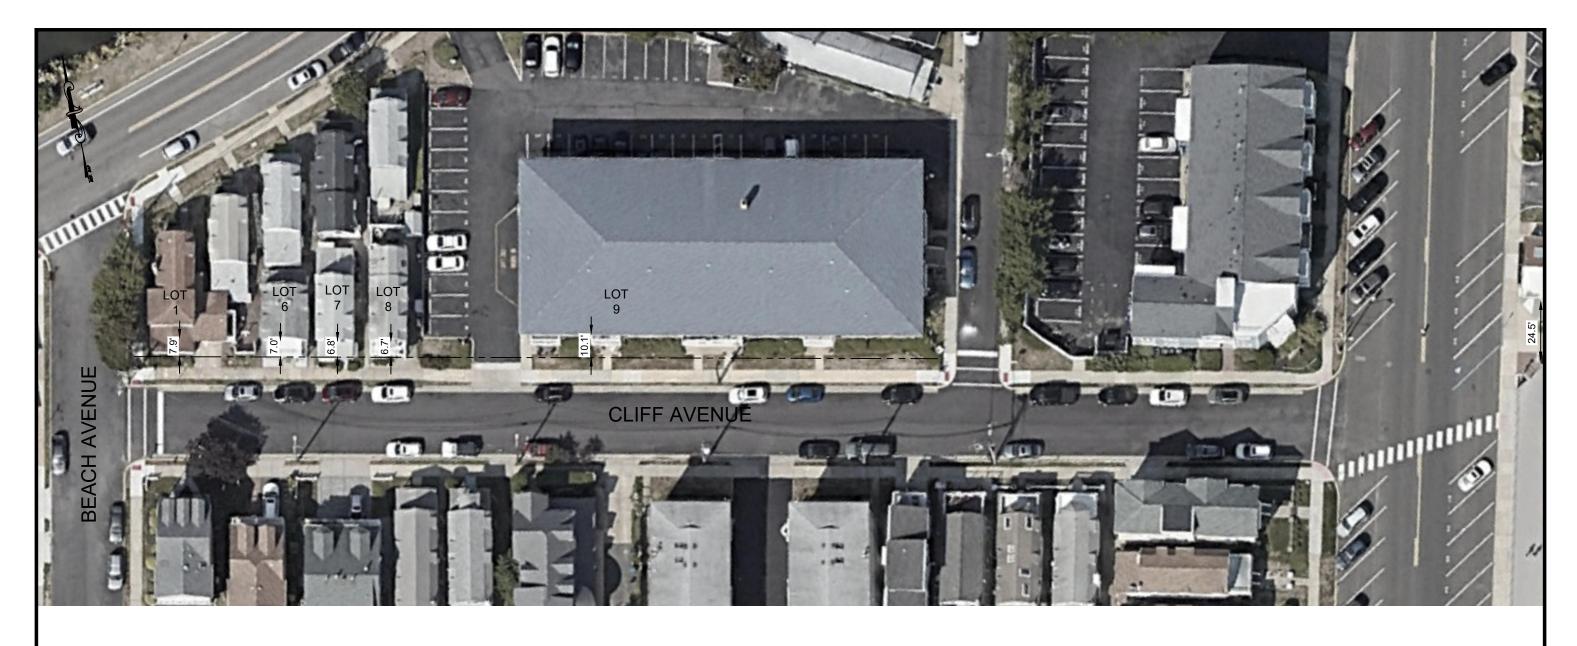

| Lots | Front Dwelling Setback | <u>Front Porch Setback</u> |
|------|------------------------|----------------------------|
| 7 *  | 6.8'                   | 1.2'                       |
| 1    | 7.9'                   | 1.9'                       |
| 6    | 7.0'                   | 1.2'                       |
| 8    | 6.7'                   | 0.7'                       |
| 9    | 10.1'                  | N/A                        |

(\* indicates the above referenced property)

**GENERAL NOTES:** 

- 1. PROPERTY BEING KNOWN AS BLOCK 11, TAX LOT 1 WITHIN THE BOROUGH OF BRADLEY BEACH.
- ALONG THE BLOCK OF THE REFERENCED PROPERTY.

| PHILLIPS - FITZPATRICK             |  |  |
|------------------------------------|--|--|
| SETBACK PLAN                       |  |  |
| 16 CLIFF AVENUE                    |  |  |
| BLOCK 11 - LOT 7                   |  |  |
| BRADLEY BEACH. MONMOUTH COUNTY, NJ |  |  |

3. ALL BUILDING MEASUREMENTS WERE TAKEN FROM THE SOLID WALL NEAREST THE FRONT PROPERTY LINE ALONG EACH STREET.

2. THE FRONT YARD SETBACK DATA ALONG CLIFF AVENUE WAS OBTAINED BY THE SURVEYOR AT INSITE SURVEYING DURING THE WEEK OF 3-31-22,