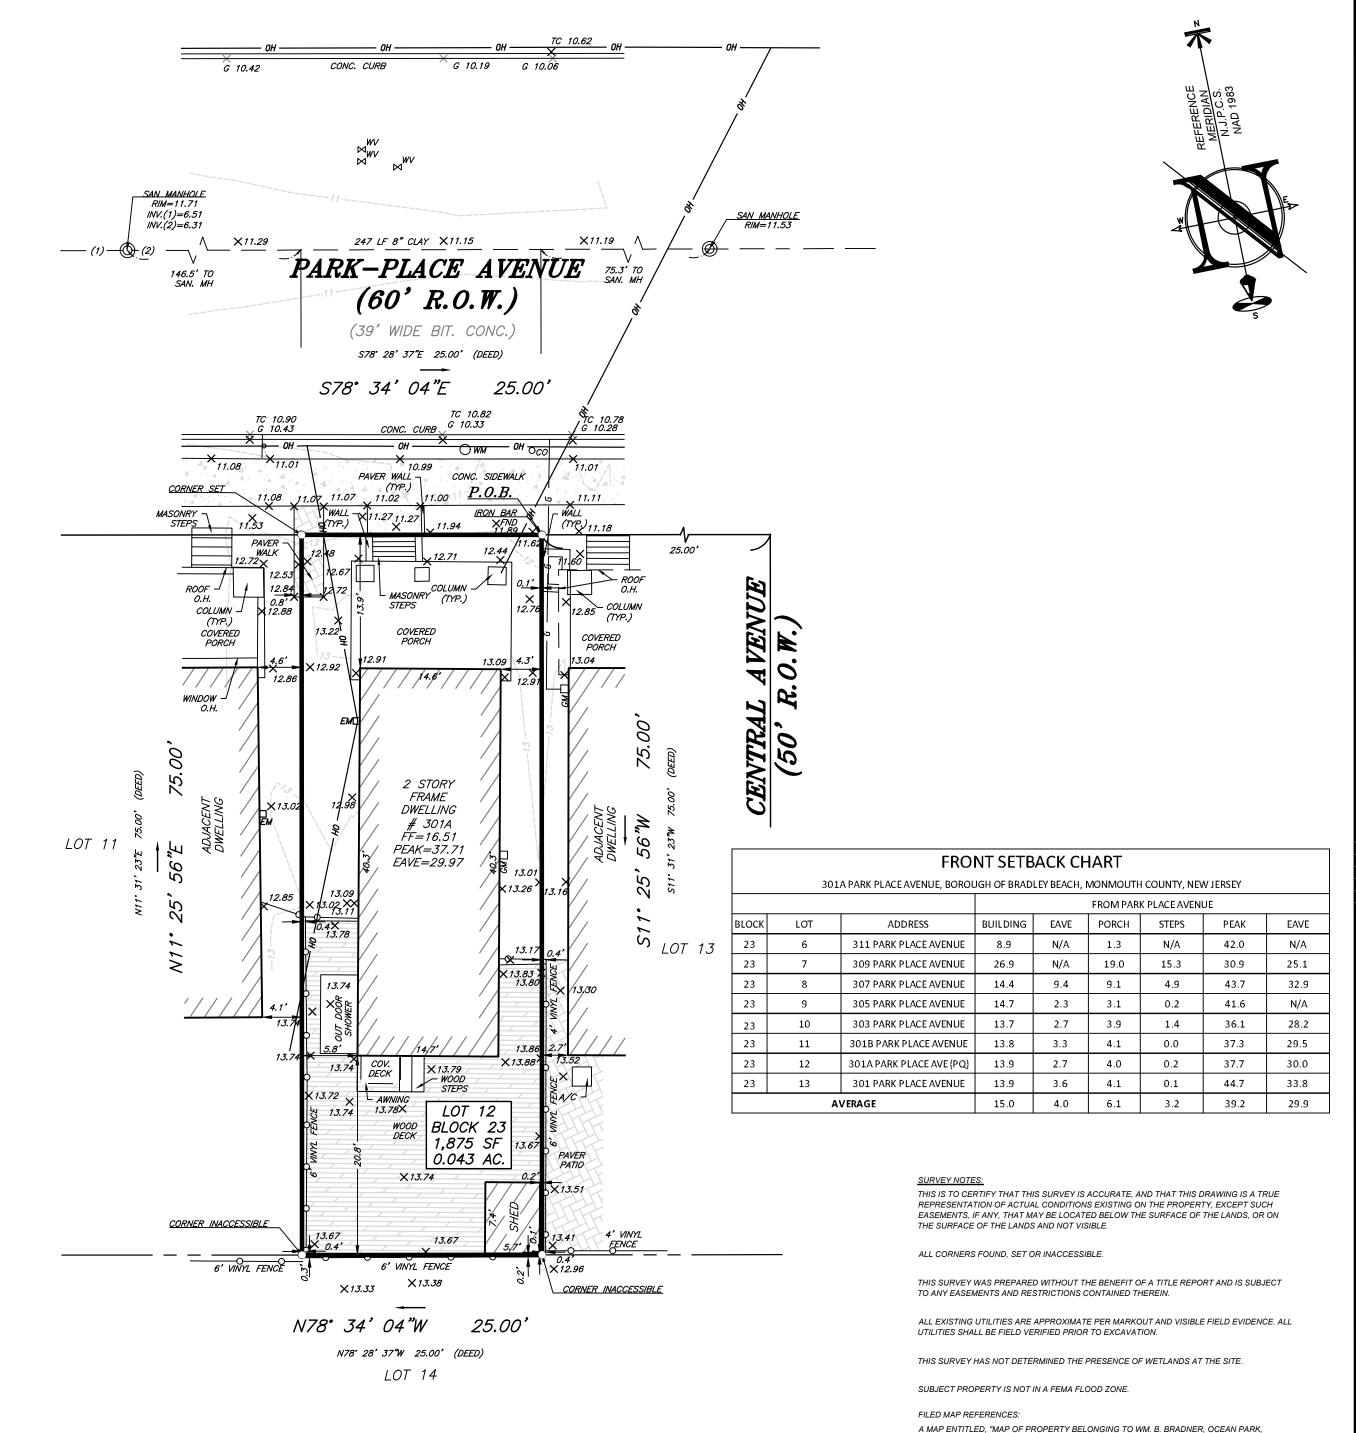

X46.80

**-**

BOUNDARY & TOPOGRAPHIC SURVEY

OF

BLOCK 23, LOT 12 301A PARK PLACE AVENUE

SITUATED IN:

BOROUGH OF BRADLEY BEACH **MONMOUTH COUNTY** NEW JERSEY

InSite Surveying, LLC CERTIFICATE OF AUTHORIZATION: 24GA28290100 1955 ROUTE 34, SUITE 1A, WALL, NJ 07719 732-531-7100 (Ph) 732-531-7344 (Fax) InSite@InsiteSurveying.net www.InSiteSurveying.net

SITUATED IN MONMOUTH CO., N.J.," FILED IN THE MONMOUTH COUNTY CLERK'S OFFICE, ON

ALL ELEVATIONS ARE RELATIVE TO THE NORTH AMERICAN DATUM OF 1988 (NAVD88).

FEBRUARY 6, 1895 AS CASE NO. 71-7.

DEED REFERENCES:

DB 9352 PG 9568

PROFESSIONAL LAND SURVEYOR NJ LIC. NO. GS43362 CERTIFIED FLOODPLAIN SURVEYOR NJ LIC. NO. NJ-044

SHEET NO:

1 of 1