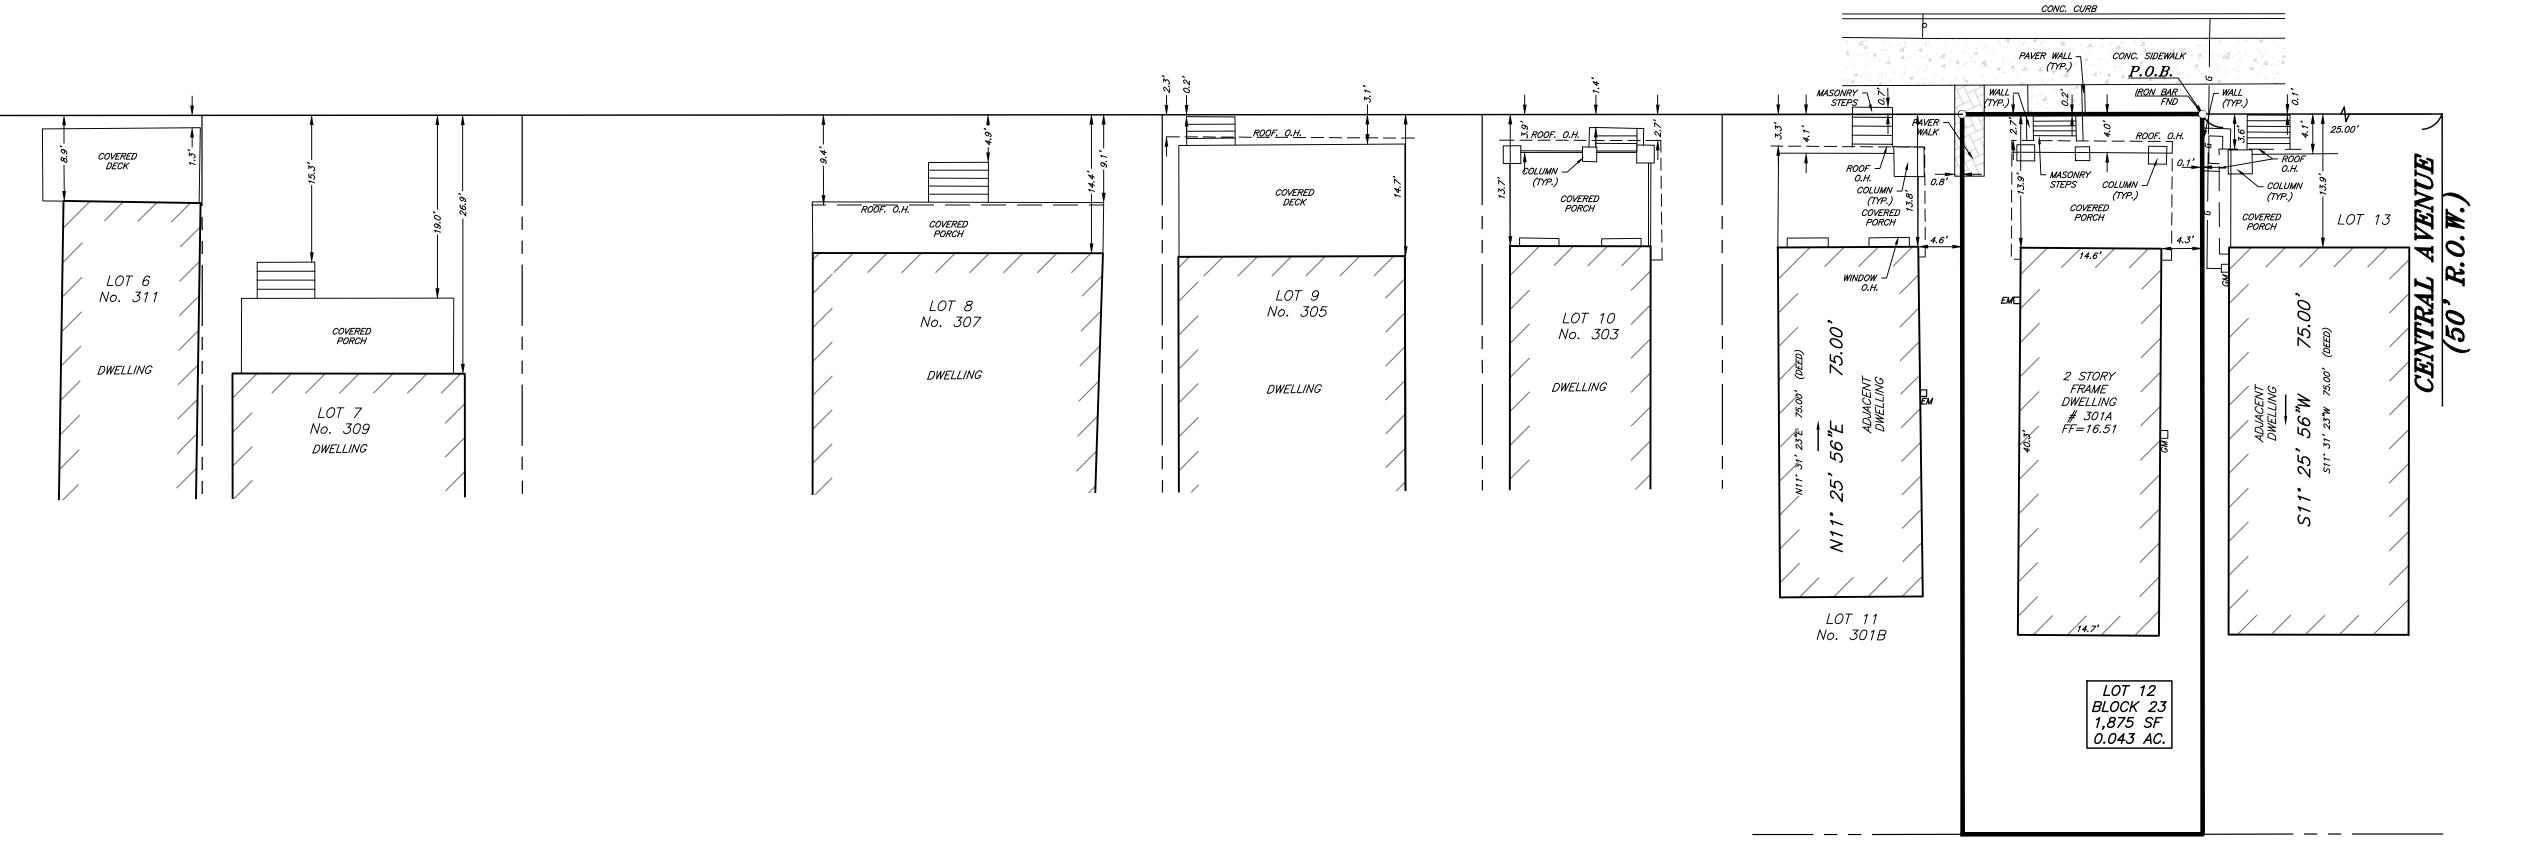

SETBACK PLAN

OF

BLOCK 23, LOT 12

301A PARK PLACE AVENUE

BOROUGH OF BRADLEY BEACH

MONMOUTH COUNTY

NEW JERSEY

CALL BEFORE YOU DIG! NJ ONE CALL.....800-272-1000

## PARK-PLACE AVENUE (60' R.O.W.)

(39' WIDE BIT. CONC.)

S78° 34′ 04″E 25.00′

N78° 34' 04"W 25.00' N78° 28' 37"W 25.00' (DEED) LOT 14

| LEGE               | EXISTING  BOUNDARY LINE CONTOUR LINE SPOT ELEVATION BUILDING WALL GAS |  |  |  |  |
|--------------------|-----------------------------------------------------------------------|--|--|--|--|
| <u>EXISTING</u>    |                                                                       |  |  |  |  |
|                    | BOUNDARY LINE                                                         |  |  |  |  |
| 58                 | CONTOUR LINE                                                          |  |  |  |  |
| <sup>X</sup> 46.80 | SPOT ELEVATION                                                        |  |  |  |  |
| £2                 | BUILDING                                                              |  |  |  |  |
|                    | WALL                                                                  |  |  |  |  |
| — с — с —          | GAS                                                                   |  |  |  |  |
| w w                | WATER                                                                 |  |  |  |  |
|                    | INLET                                                                 |  |  |  |  |
| ====0              | STORM                                                                 |  |  |  |  |
|                    | SANITARY MAIN                                                         |  |  |  |  |
| ——— ОН ———         | OVERHEAD WIRE                                                         |  |  |  |  |
| —— E ——— E ——      | ELECTRIC                                                              |  |  |  |  |
| r r                | TELEPHONE                                                             |  |  |  |  |
| ę                  | UTILITY POLE                                                          |  |  |  |  |
| $\gtrsim$          | HYDRANT                                                               |  |  |  |  |
| <u>.</u>           | SIGN POST                                                             |  |  |  |  |
| x x                | FENCE                                                                 |  |  |  |  |
| <b>ф</b>           | LIGHT FIXTURE                                                         |  |  |  |  |
|                    | TEST PIT LOCATION                                                     |  |  |  |  |
| <b></b>            | GRADE FLOW ARROW                                                      |  |  |  |  |
| <del></del>        | SWALE CENTER LINE                                                     |  |  |  |  |

|       | FRONT SETBACK CHART 301A PARK PLACE AVENUE, BOROUGH OF BRADLEY BEACH, MONMOUTH COUNTY, NEW JERSEY |                          |                        |      |       |       |      |      |            |  |  |
|-------|---------------------------------------------------------------------------------------------------|--------------------------|------------------------|------|-------|-------|------|------|------------|--|--|
|       |                                                                                                   |                          |                        |      |       |       |      |      |            |  |  |
|       |                                                                                                   |                          | FROM PARK PLACE AVENUE |      |       |       |      |      |            |  |  |
| BLOCK | LOT                                                                                               | ADDRESS                  | BUILDING               | O.H. | PORCH | STEPS | PEAK | EAVE | AVG. GRADE |  |  |
| 23    | 6                                                                                                 | 311 PARK PLACE AVENUE    | 8.9                    | N/A  | 1.3   | N/A   | 42.0 | N/A  | 12.3       |  |  |
| 23    | 7                                                                                                 | 309 PARK PLACE AVENUE    | 26.9                   | N/A  | 19.0  | 15.3  | 30.9 | 25.1 | 12.4       |  |  |
| 23    | 8                                                                                                 | 307 PARK PLACE AVENUE    | 14.4                   | 9.4  | 9.1   | 4.9   | 43.7 | 32.9 | 12.5       |  |  |
| 23    | 9                                                                                                 | 305 PARK PLACE AVENUE    | 14.7                   | 2.3  | 3.1   | 0.2   | 41.6 | N/A  | 12.2       |  |  |
| 23    | 10                                                                                                | 303 PARK PLACE AVENUE    | 13.7                   | 2.7  | 3.9   | 1.4   | 36.1 | 28.2 | 12.6       |  |  |
| 23    | 11                                                                                                | 301B PARK PLACE AVENUE   | 13.8                   | 3.3  | 4.1   | 0.0   | 37.3 | 29.5 | 12.7       |  |  |
| 23    | 12                                                                                                | 301A PARK PLACE AVE (PQ) | 13.9                   | 2.7  | 4.0   | 0.2   | 37.7 | 30.0 | 13.4       |  |  |
| 23    | 13                                                                                                | 301 PARK PLACE AVENUE    | 13.9                   | 3.6  | 4.1   | 0.1   | 44.7 | 33.8 | 11.1       |  |  |
| ·     | AVERAGE 1                                                                                         |                          |                        | 4.0  | 6.1   | 3.2   | 39.2 | 29.9 | 12.4       |  |  |

SURVEY NOTES: THE PURPOSE OF THIS PLAN IS TO DEPICT THE FRONT SETBACK DIMENSIONS ALONG THE SOUTH SIDE OF PARK PLACE AVENUE.

FILED MAP REFERENCES: A MAP ENTITLED, "MAP OF PROPERTY BELONGING TO WM. B. BRADNER, OCEAN PARK, SITUATED IN MONMOUTH CO., N.J.," FILED IN THE MONMOUTH COUNTY CLERK'S OFFICE, ON FEBRUARY 6, 1895 AS CASE NO. 71-7.