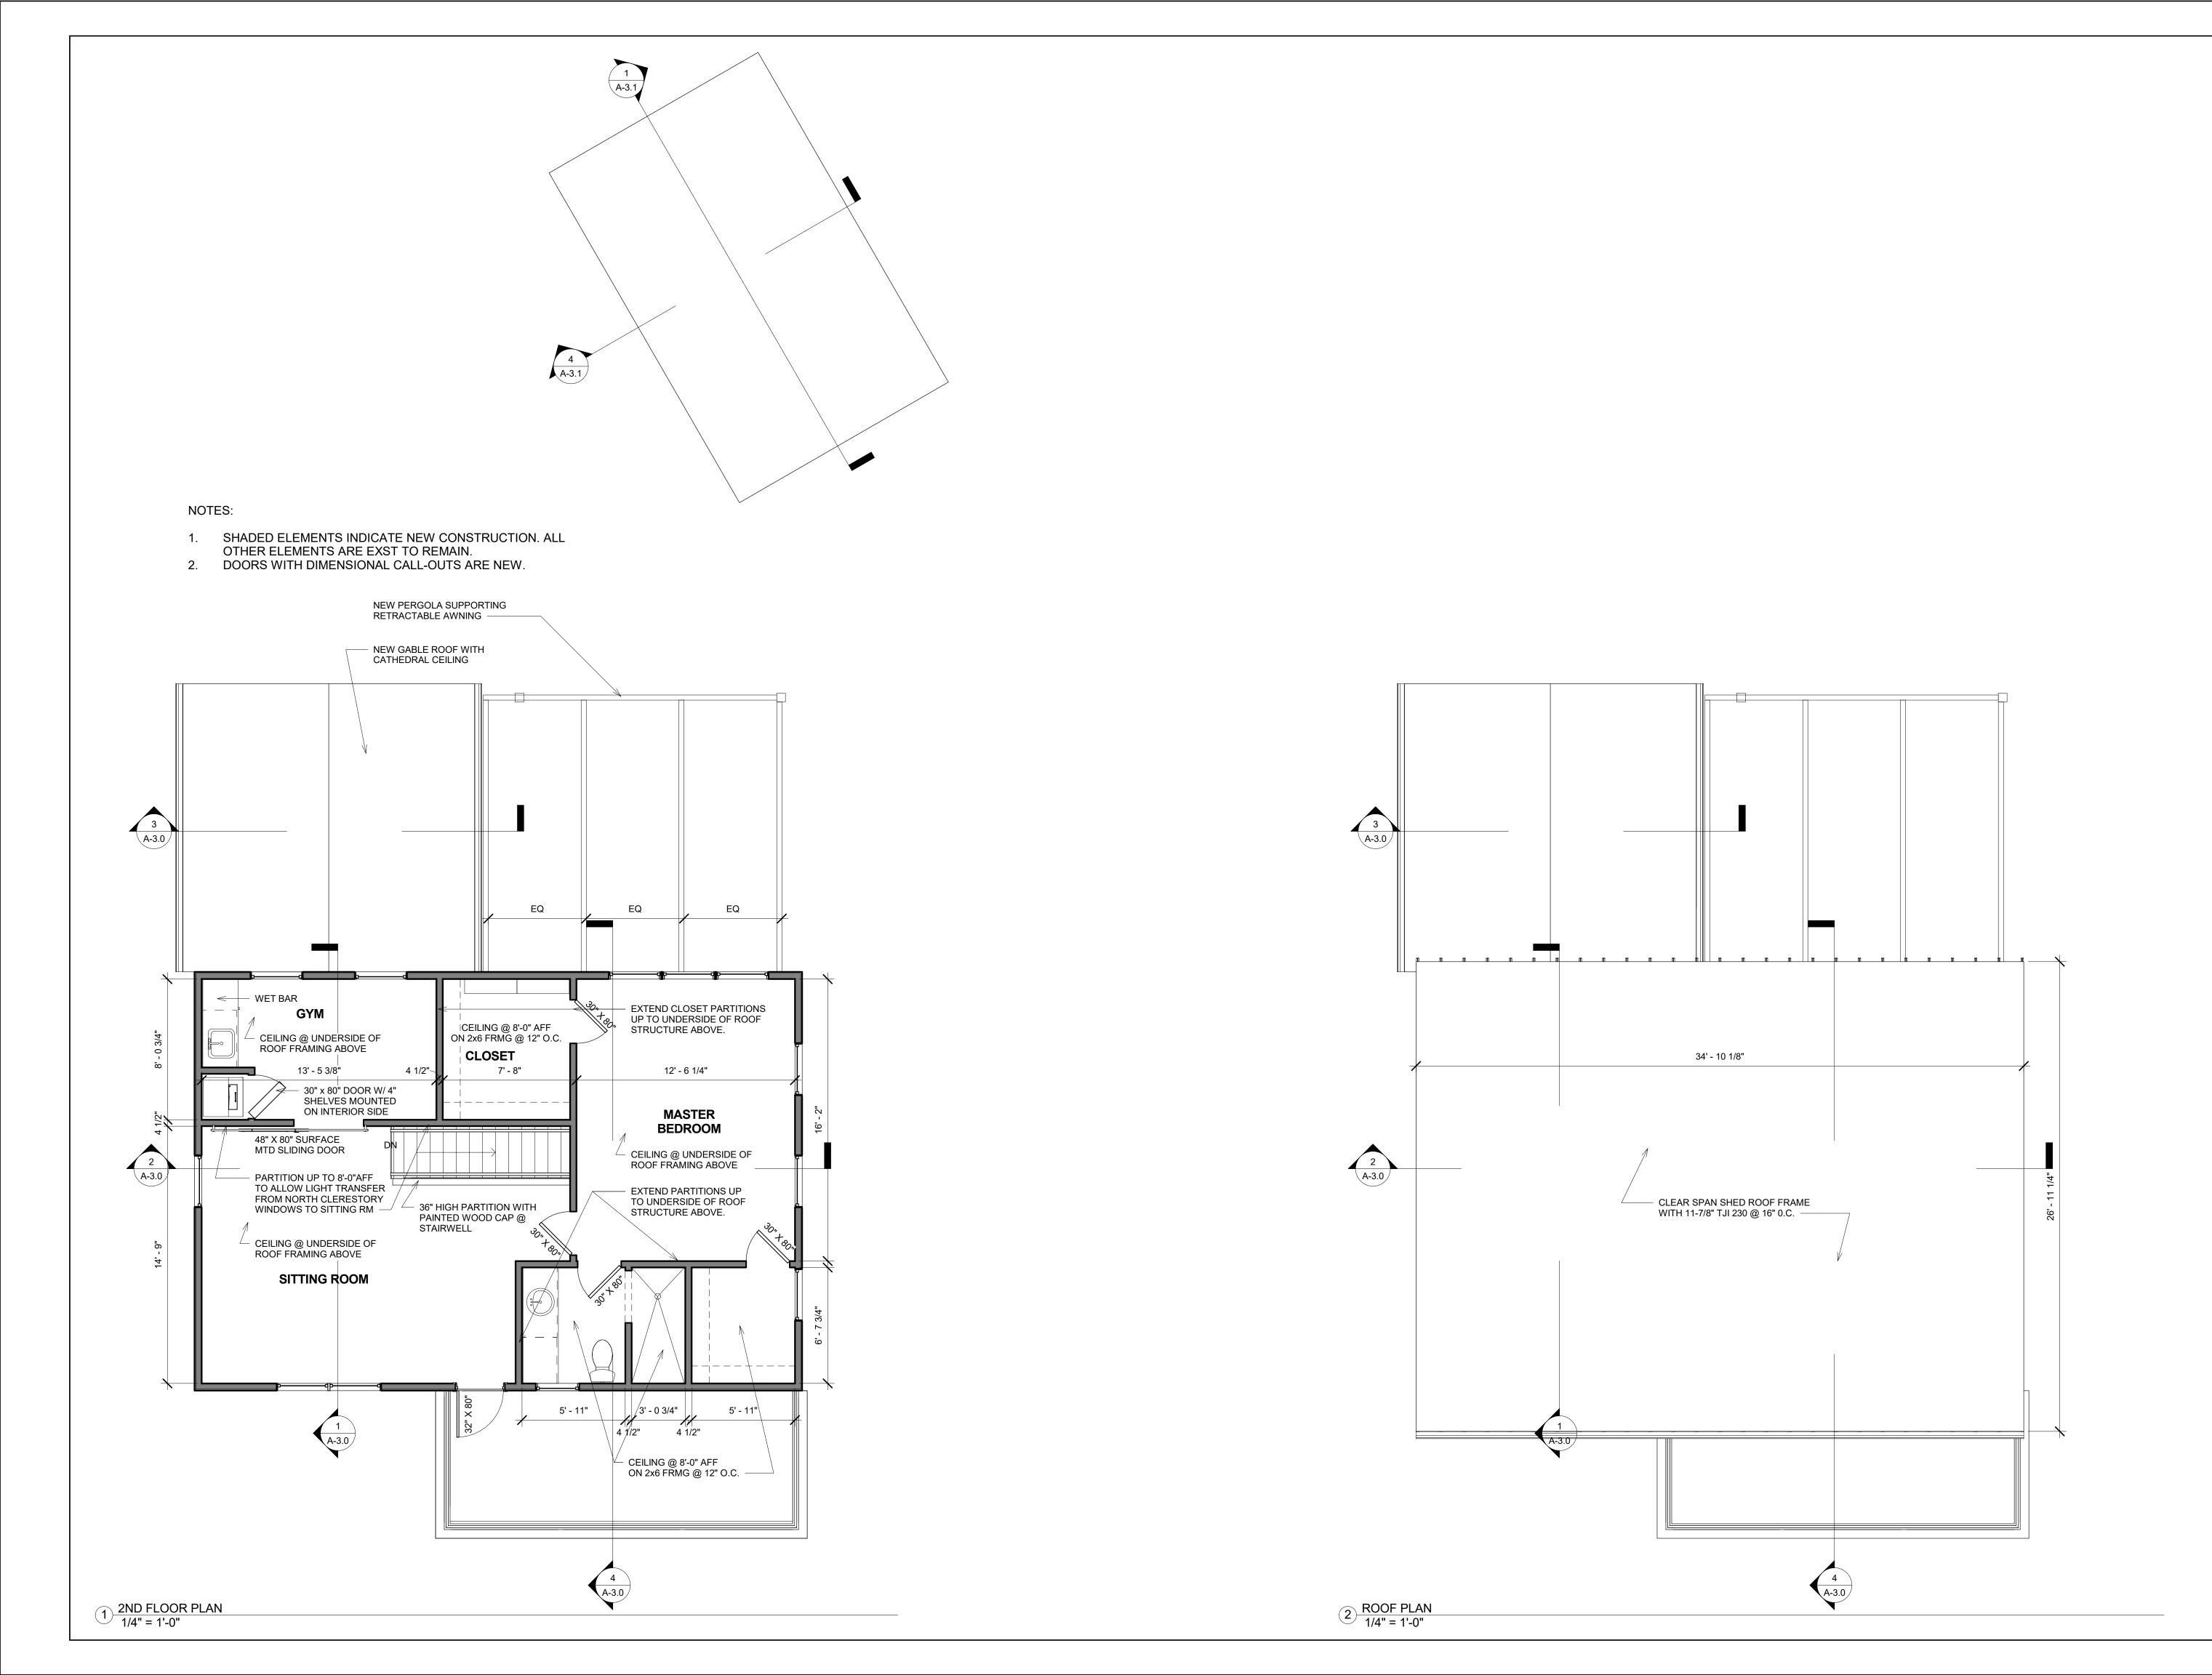

DEC DRAWN BY

SCALE

1/4" = 1'-0"

2nd Floor &

DEC CHECKED BY

9-27-23

ISSUE DATE

Roof Plan