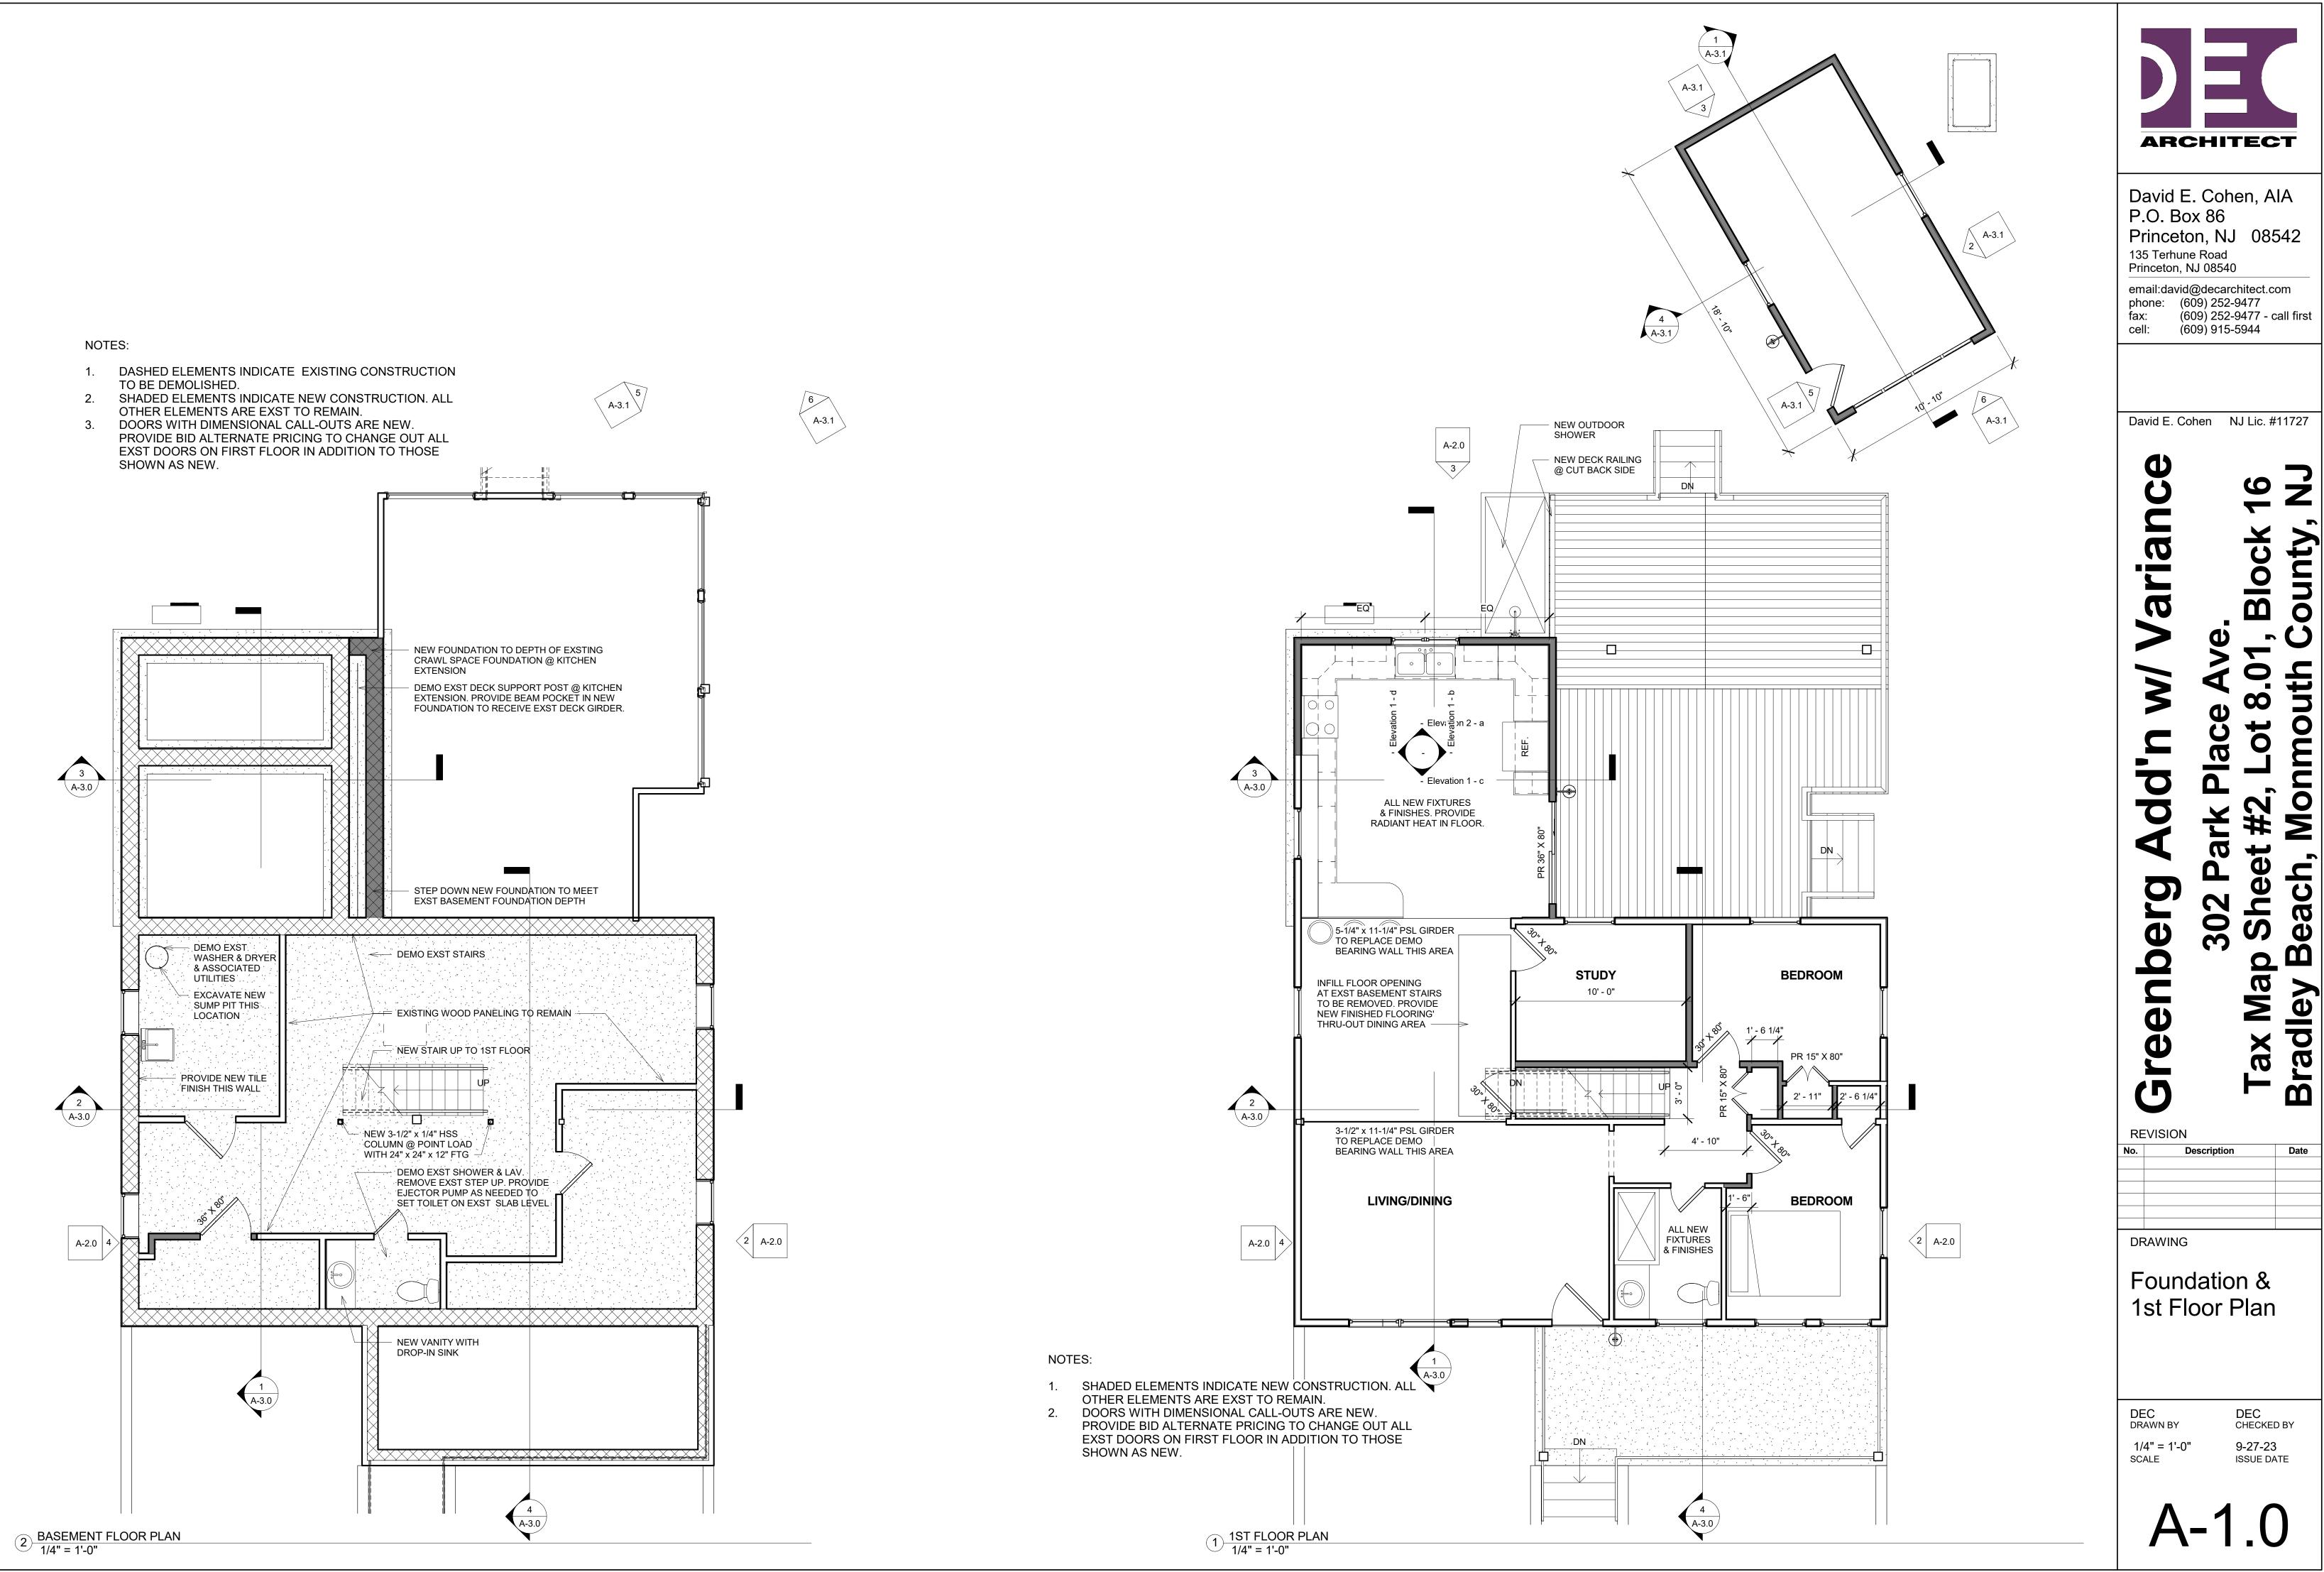

David E. Cohen NJ Lic. #11727

135 Terhune Road Princeton, NJ 08540

NOTE: REFER TO SHEET A-1.0 FOR DEPICTION OF BASEMENT DEMOLITION SCOPE OF WORK.

David E. Cohen NJ Lic. #11727 REVISION

DEMO EXISTING GABLE END WALLS -

DEMO EXISTING ROOF @ KITCHEN EXTENSION & ATTIC

 DEMO EXISTING ATTIC FLOOR TO RAISE 1ST FLOOR CEILING HT.BY 12"

DEMO EXISTING PORCH ROOF FOR CONSTRUCTION OF NEW

DECK OFF MASTER SUITE

DEMO EXST CHIMNEY

radle  $\mathbf{\Omega}$ 