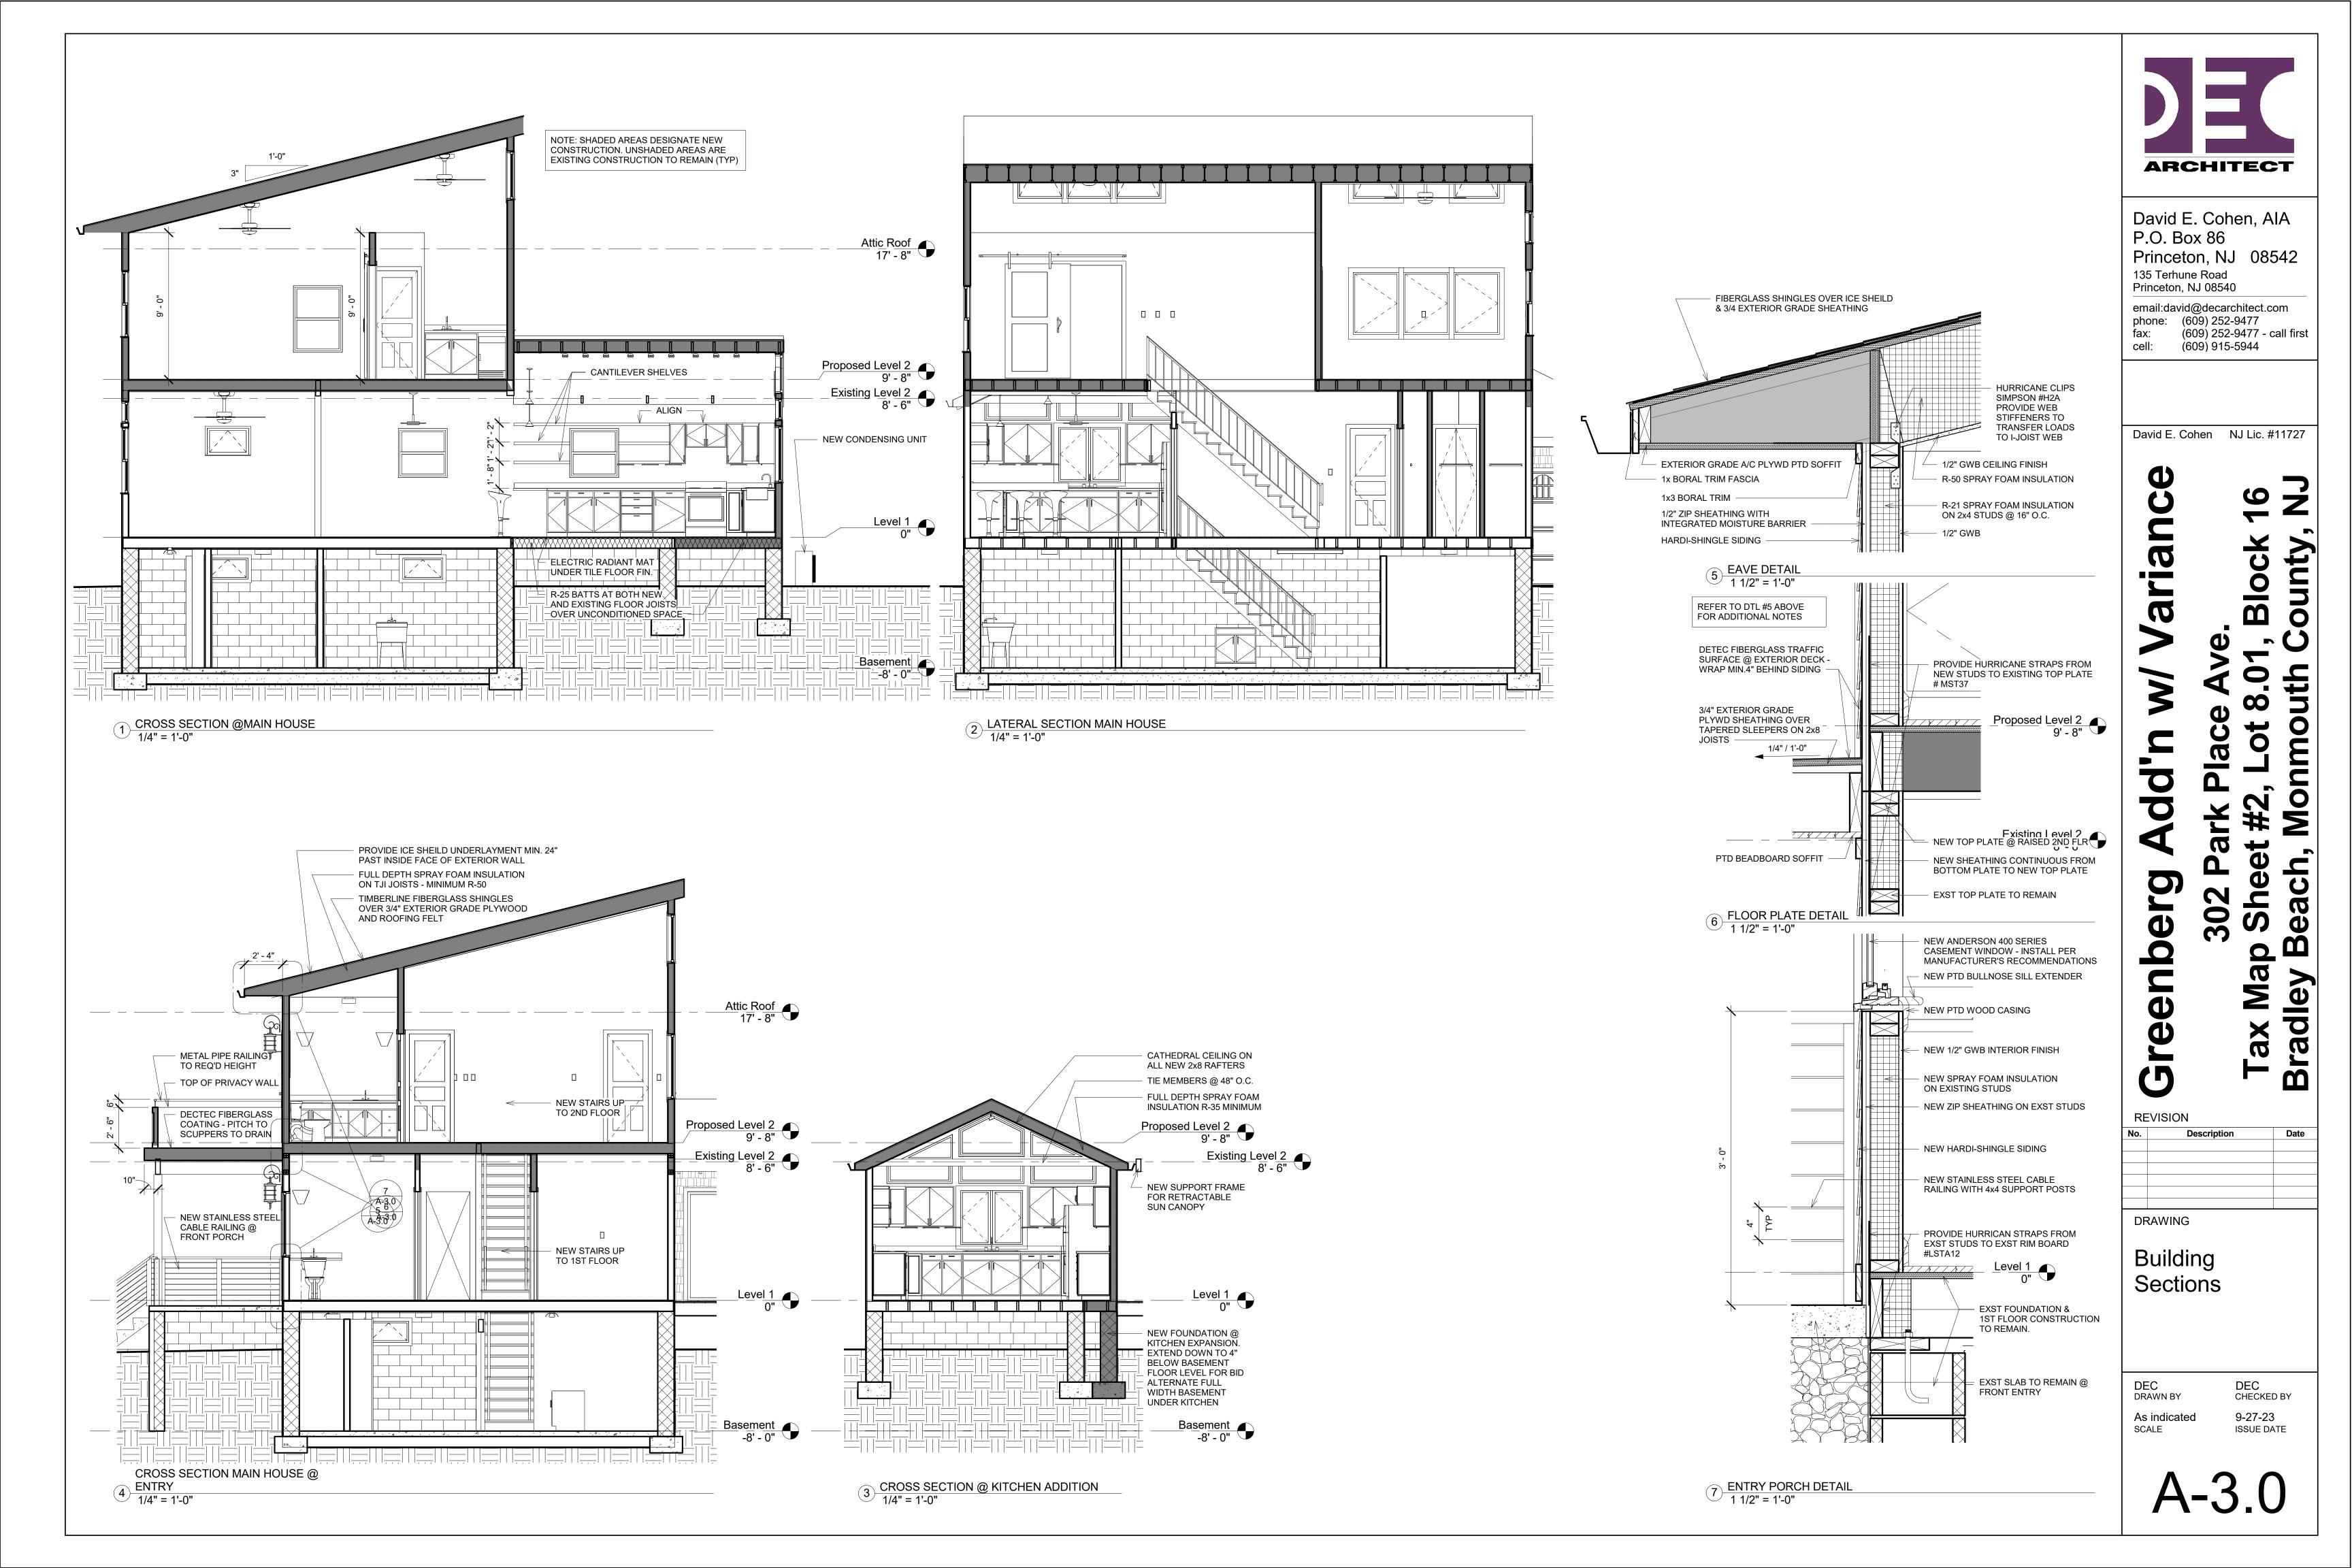

**ARCHITECT** 

(609) 252-9477 - call first

0

 $\mathbf{m}$ 

COMPLETENESS REVIEW

DEC

CHECKED BY

9-27-23 ISSUE DATE

(609) 915-5944



David E. Cohen NJ Lic. #11727

30 O  $\mathbf{m}$ 

DEC CHECKED BY 9-27-23

Date

ISSUE DATE



Greenberg Add'n w/ Variance

DRAWING

DEC DRAWN BY

SCALE

1/4" = 1'-0"

2nd Floor &

DEC CHECKED BY

9-27-23

ISSUE DATE

Roof Plan

Tax Map Sheet #2, Lot 8.01, Block Bradley Beach, Monmouth County,

ARCHITECT

David E. Cohen, AIA

Princeton, NJ 08542

email:david@decarchitect.com phone: (609) 252-9477 fax: (609) 252-9477 - call first cell: (609) 915-5944

David E. Cohen NJ Lic. #11727

P.O. Box 86

135 Terhune Road Princeton, NJ 08540











2 REAR PERSPECTIVE

Greenberg REVISION Description

DRAWING

DEC DRAWN BY

SCALE

Perspective Views

DEC CHECKED BY

9-27-23 ISSUE DATE

Bradley

ARCHITECT

David E. Cohen, AIA P.O. Box 86 Princeton, NJ 08542

email:david@decarchitect.com phone: (609) 252-9477 fax: (609) 252-9477 - call first cell: (609) 915-5944

David E. Cohen NJ Lic. #11727

135 Terhune Road Princeton, NJ 08540

NOTE: REFER TO SHEET A-1.0 FOR DEPICTION OF BASEMENT DEMOLITION SCOPE OF WORK.



David E. Cohen NJ Lic. #11727 REVISION

DEMO EXISTING GABLE END WALLS -

DEMO EXISTING ROOF @ KITCHEN EXTENSION & ATTIC

 DEMO EXISTING ATTIC FLOOR TO RAISE 1ST FLOOR CEILING HT.BY 12"

DEMO EXISTING PORCH ROOF FOR CONSTRUCTION OF NEW

DECK OFF MASTER SUITE

DEMO EXST CHIMNEY

radle  $\mathbf{\Omega}$ 

Description

DRAWING