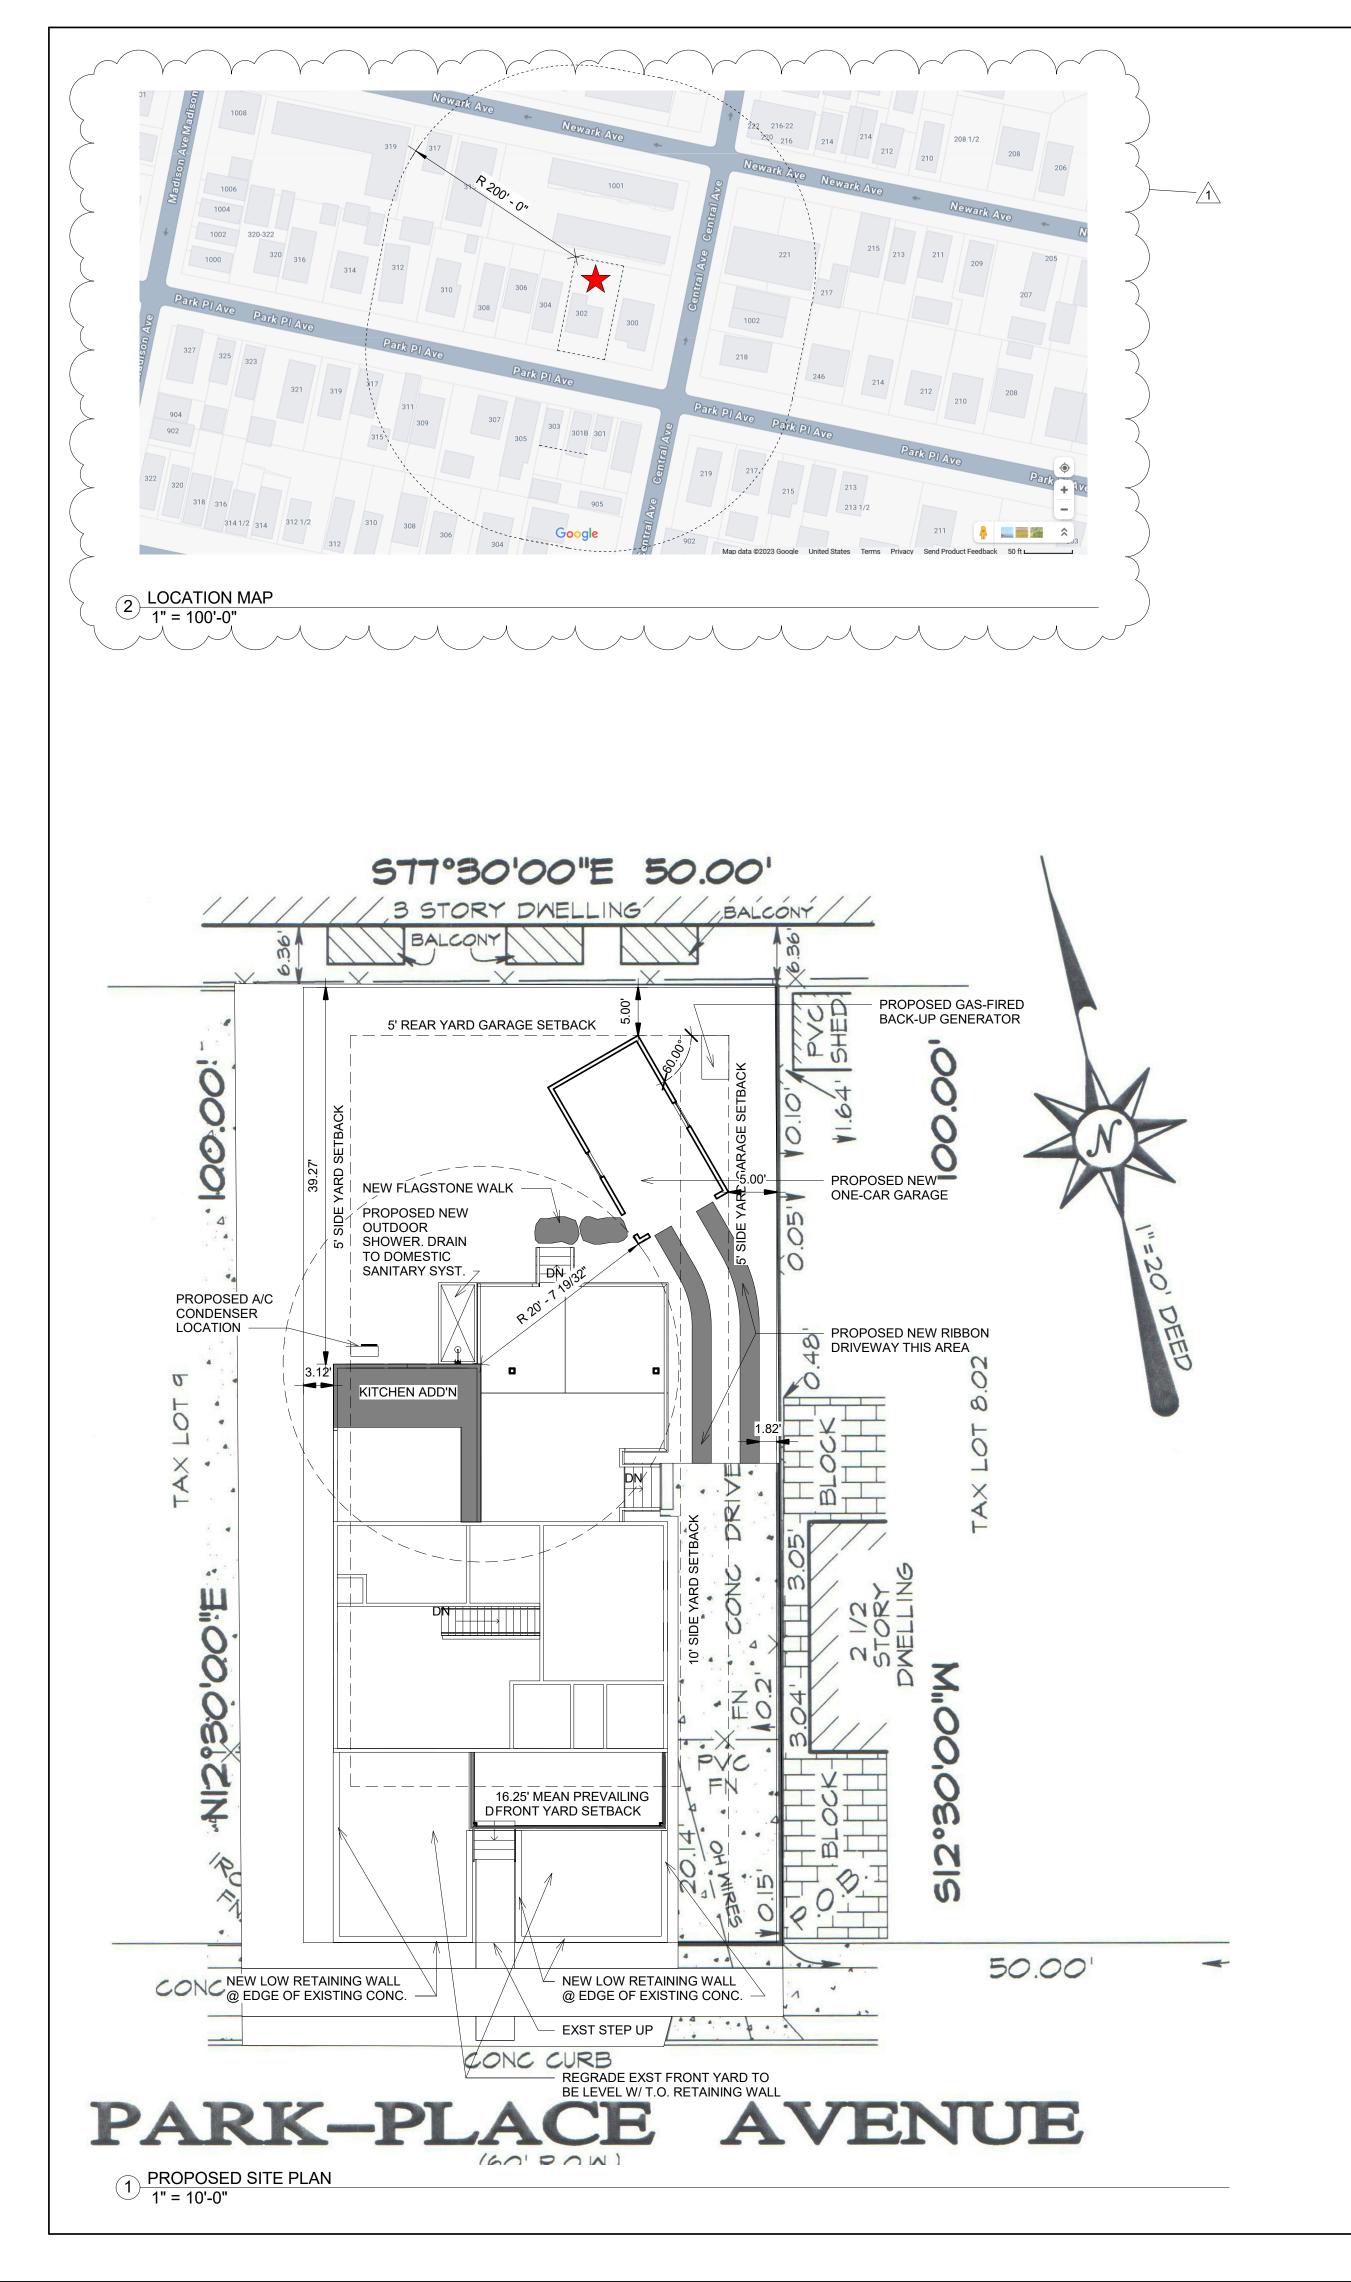

**ARCHITECT** 

(609) 252-9477 - call first

0

 $\mathbf{m}$ 

COMPLETENESS REVIEW

DEC

CHECKED BY

9-27-23 ISSUE DATE

(609) 915-5944



David E. Cohen NJ Lic. #11727

30 O  $\mathbf{m}$ 

DEC CHECKED BY 9-27-23

Date

ISSUE DATE



Greenberg Add'n w/ Variance

DRAWING

DEC DRAWN BY

SCALE

1/4" = 1'-0"

2nd Floor &

DEC CHECKED BY

9-27-23

ISSUE DATE

Roof Plan

Tax Map Sheet #2, Lot 8.01, Block Bradley Beach, Monmouth County,

ARCHITECT

David E. Cohen, AIA

Princeton, NJ 08542

email:david@decarchitect.com phone: (609) 252-9477 fax: (609) 252-9477 - call first cell: (609) 915-5944

David E. Cohen NJ Lic. #11727

P.O. Box 86

135 Terhune Road Princeton, NJ 08540











2 REAR PERSPECTIVE

Greenberg REVISION Description

DRAWING

DEC DRAWN BY

SCALE

Perspective Views

DEC CHE