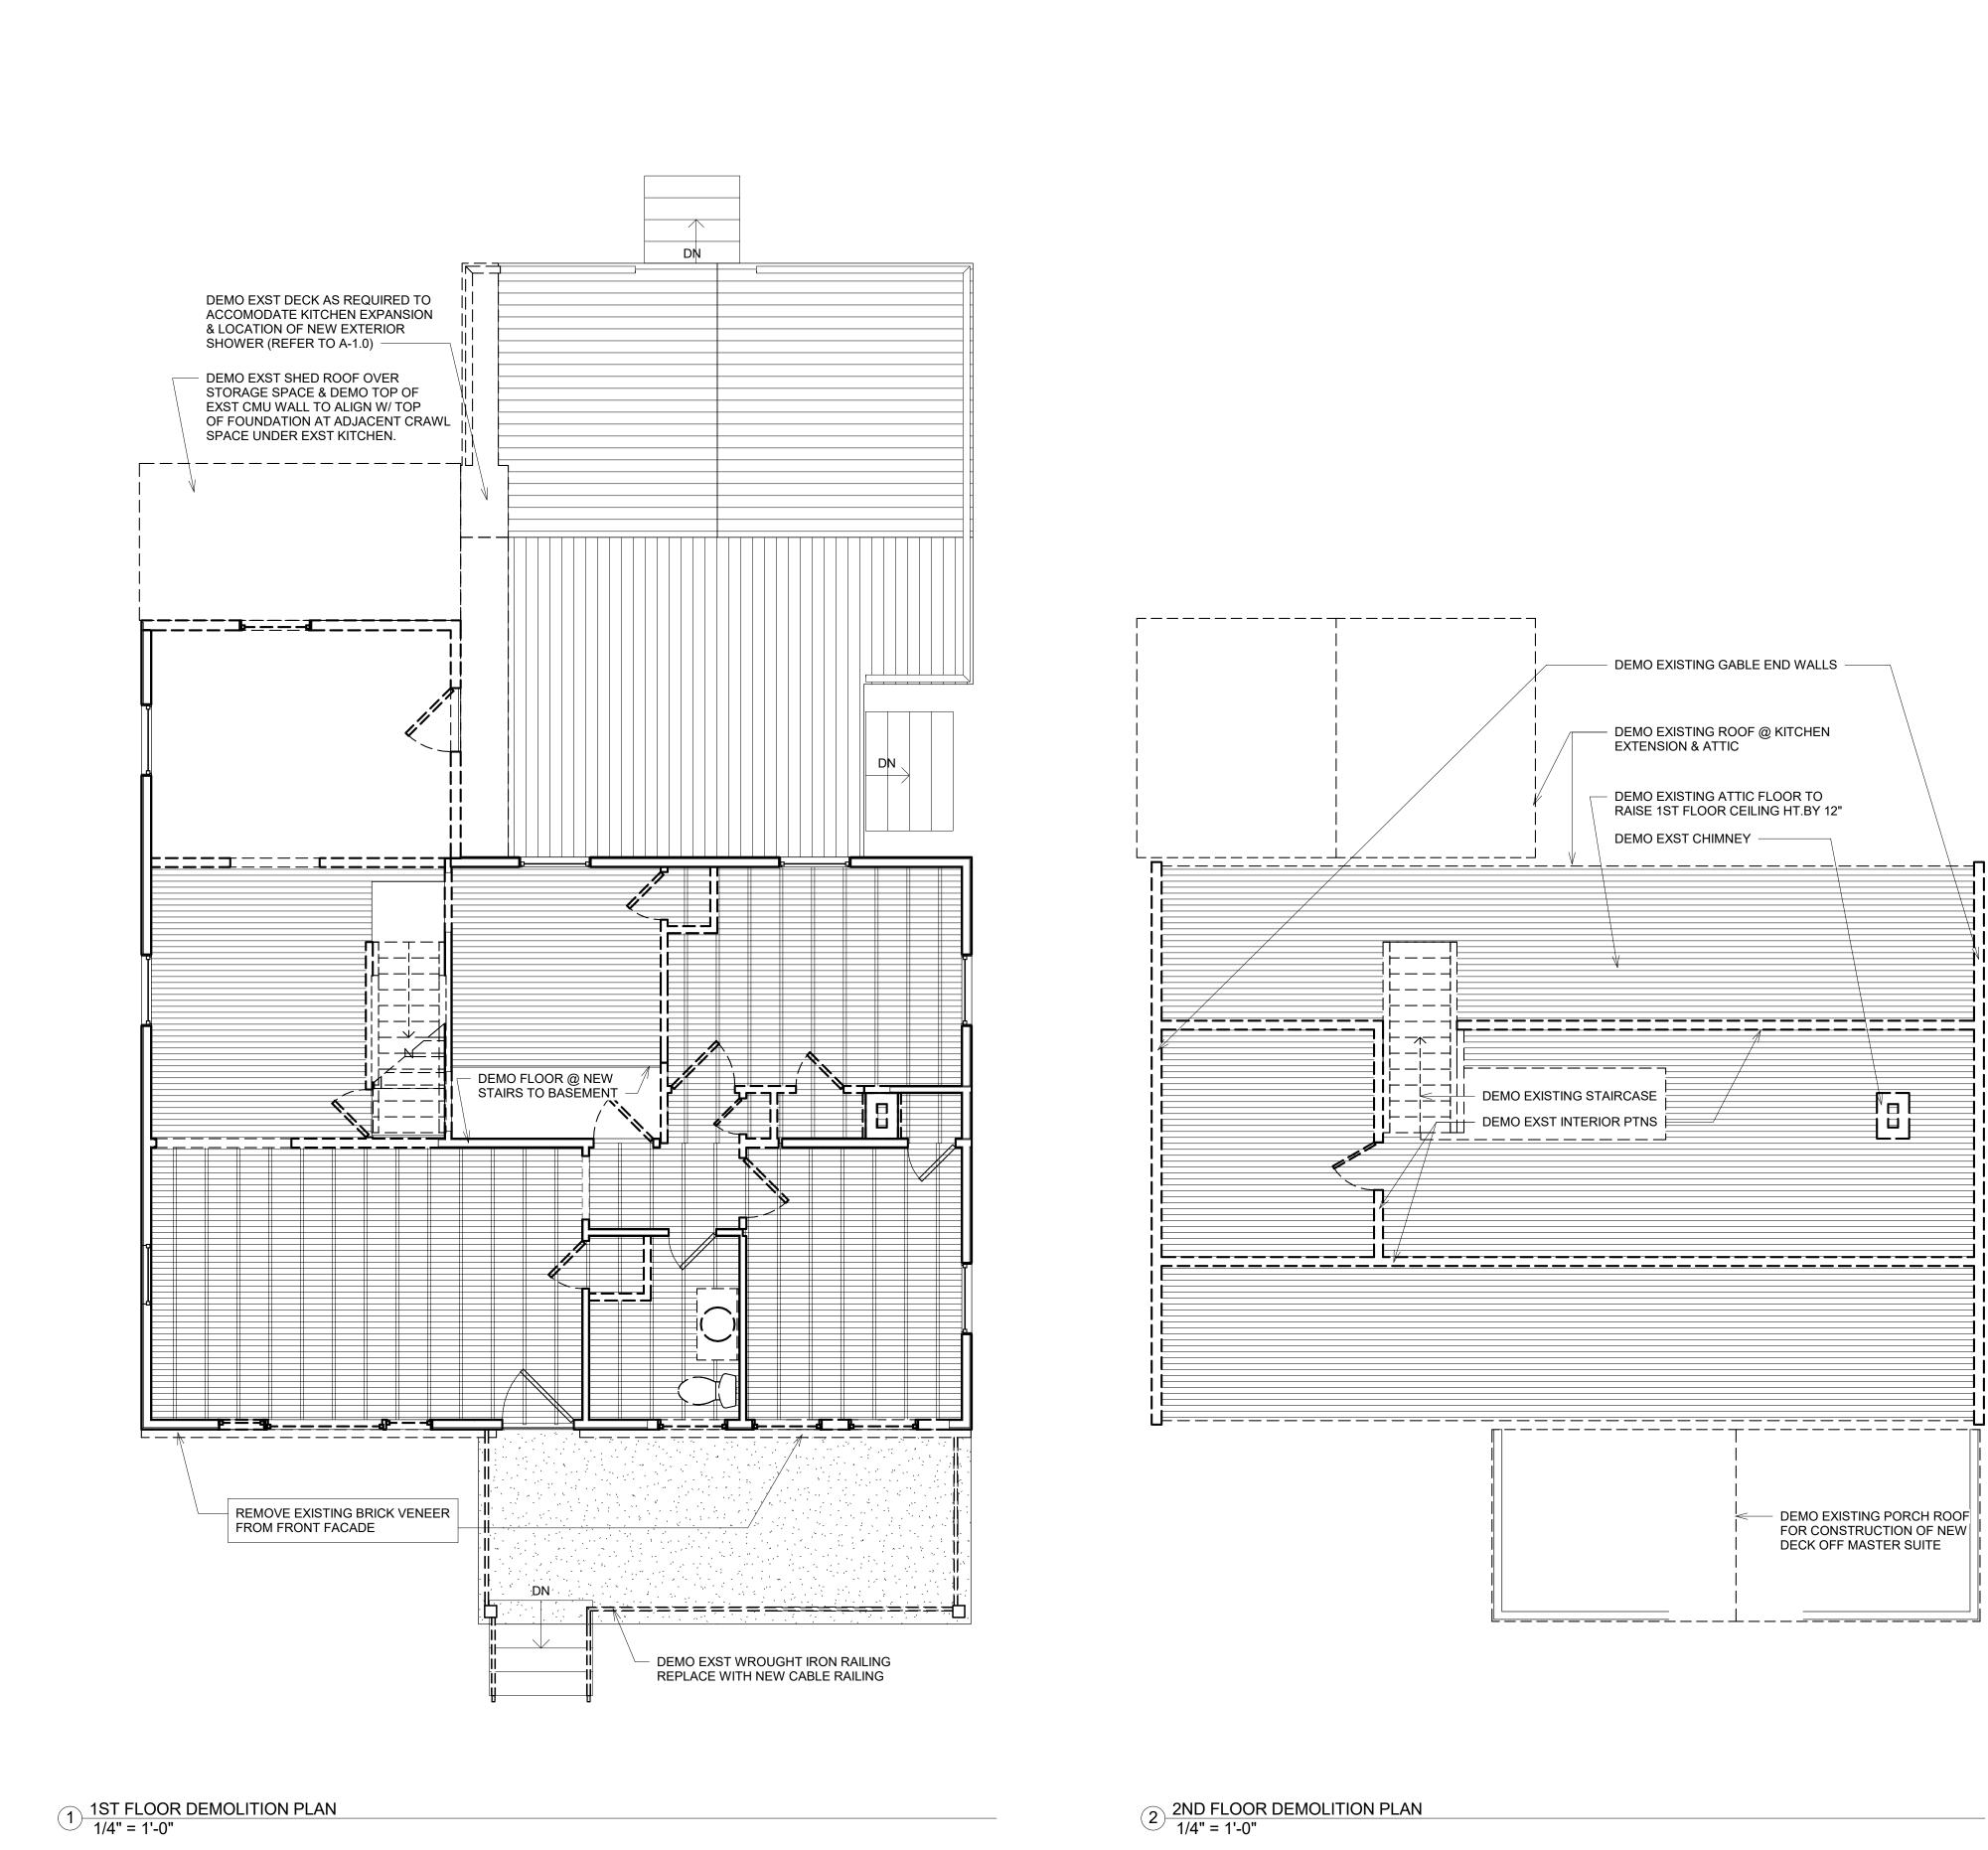

David E. Cohen NJ Lic. #11727

135 Terhune Road Princeton, NJ 08540

NOTE: REFER TO SHEET A-1.0 FOR DEPICTION OF BASEMENT DEMOLITION SCOPE OF WORK.

David E. Cohen NJ Lic. #11727 REVISION

DEMO EXISTING GABLE END WALLS -

DEMO EXISTING ROOF @ KITCHEN EXTENSION & ATTIC

 DEMO EXISTING ATTIC FLOOR TO RAISE 1ST FLOOR CEILING HT.BY 12"

DEMO EXISTING PORCH ROOF FOR CONSTRUCTION OF NEW

DECK OFF MASTER SUITE

DEMO EXST CHIMNEY

radle  $\mathbf{\Omega}$ 

Description

DRAWING

Plans

DEC

SCALE

DRAWN BY

1/4" = 1'-0"

Demolition