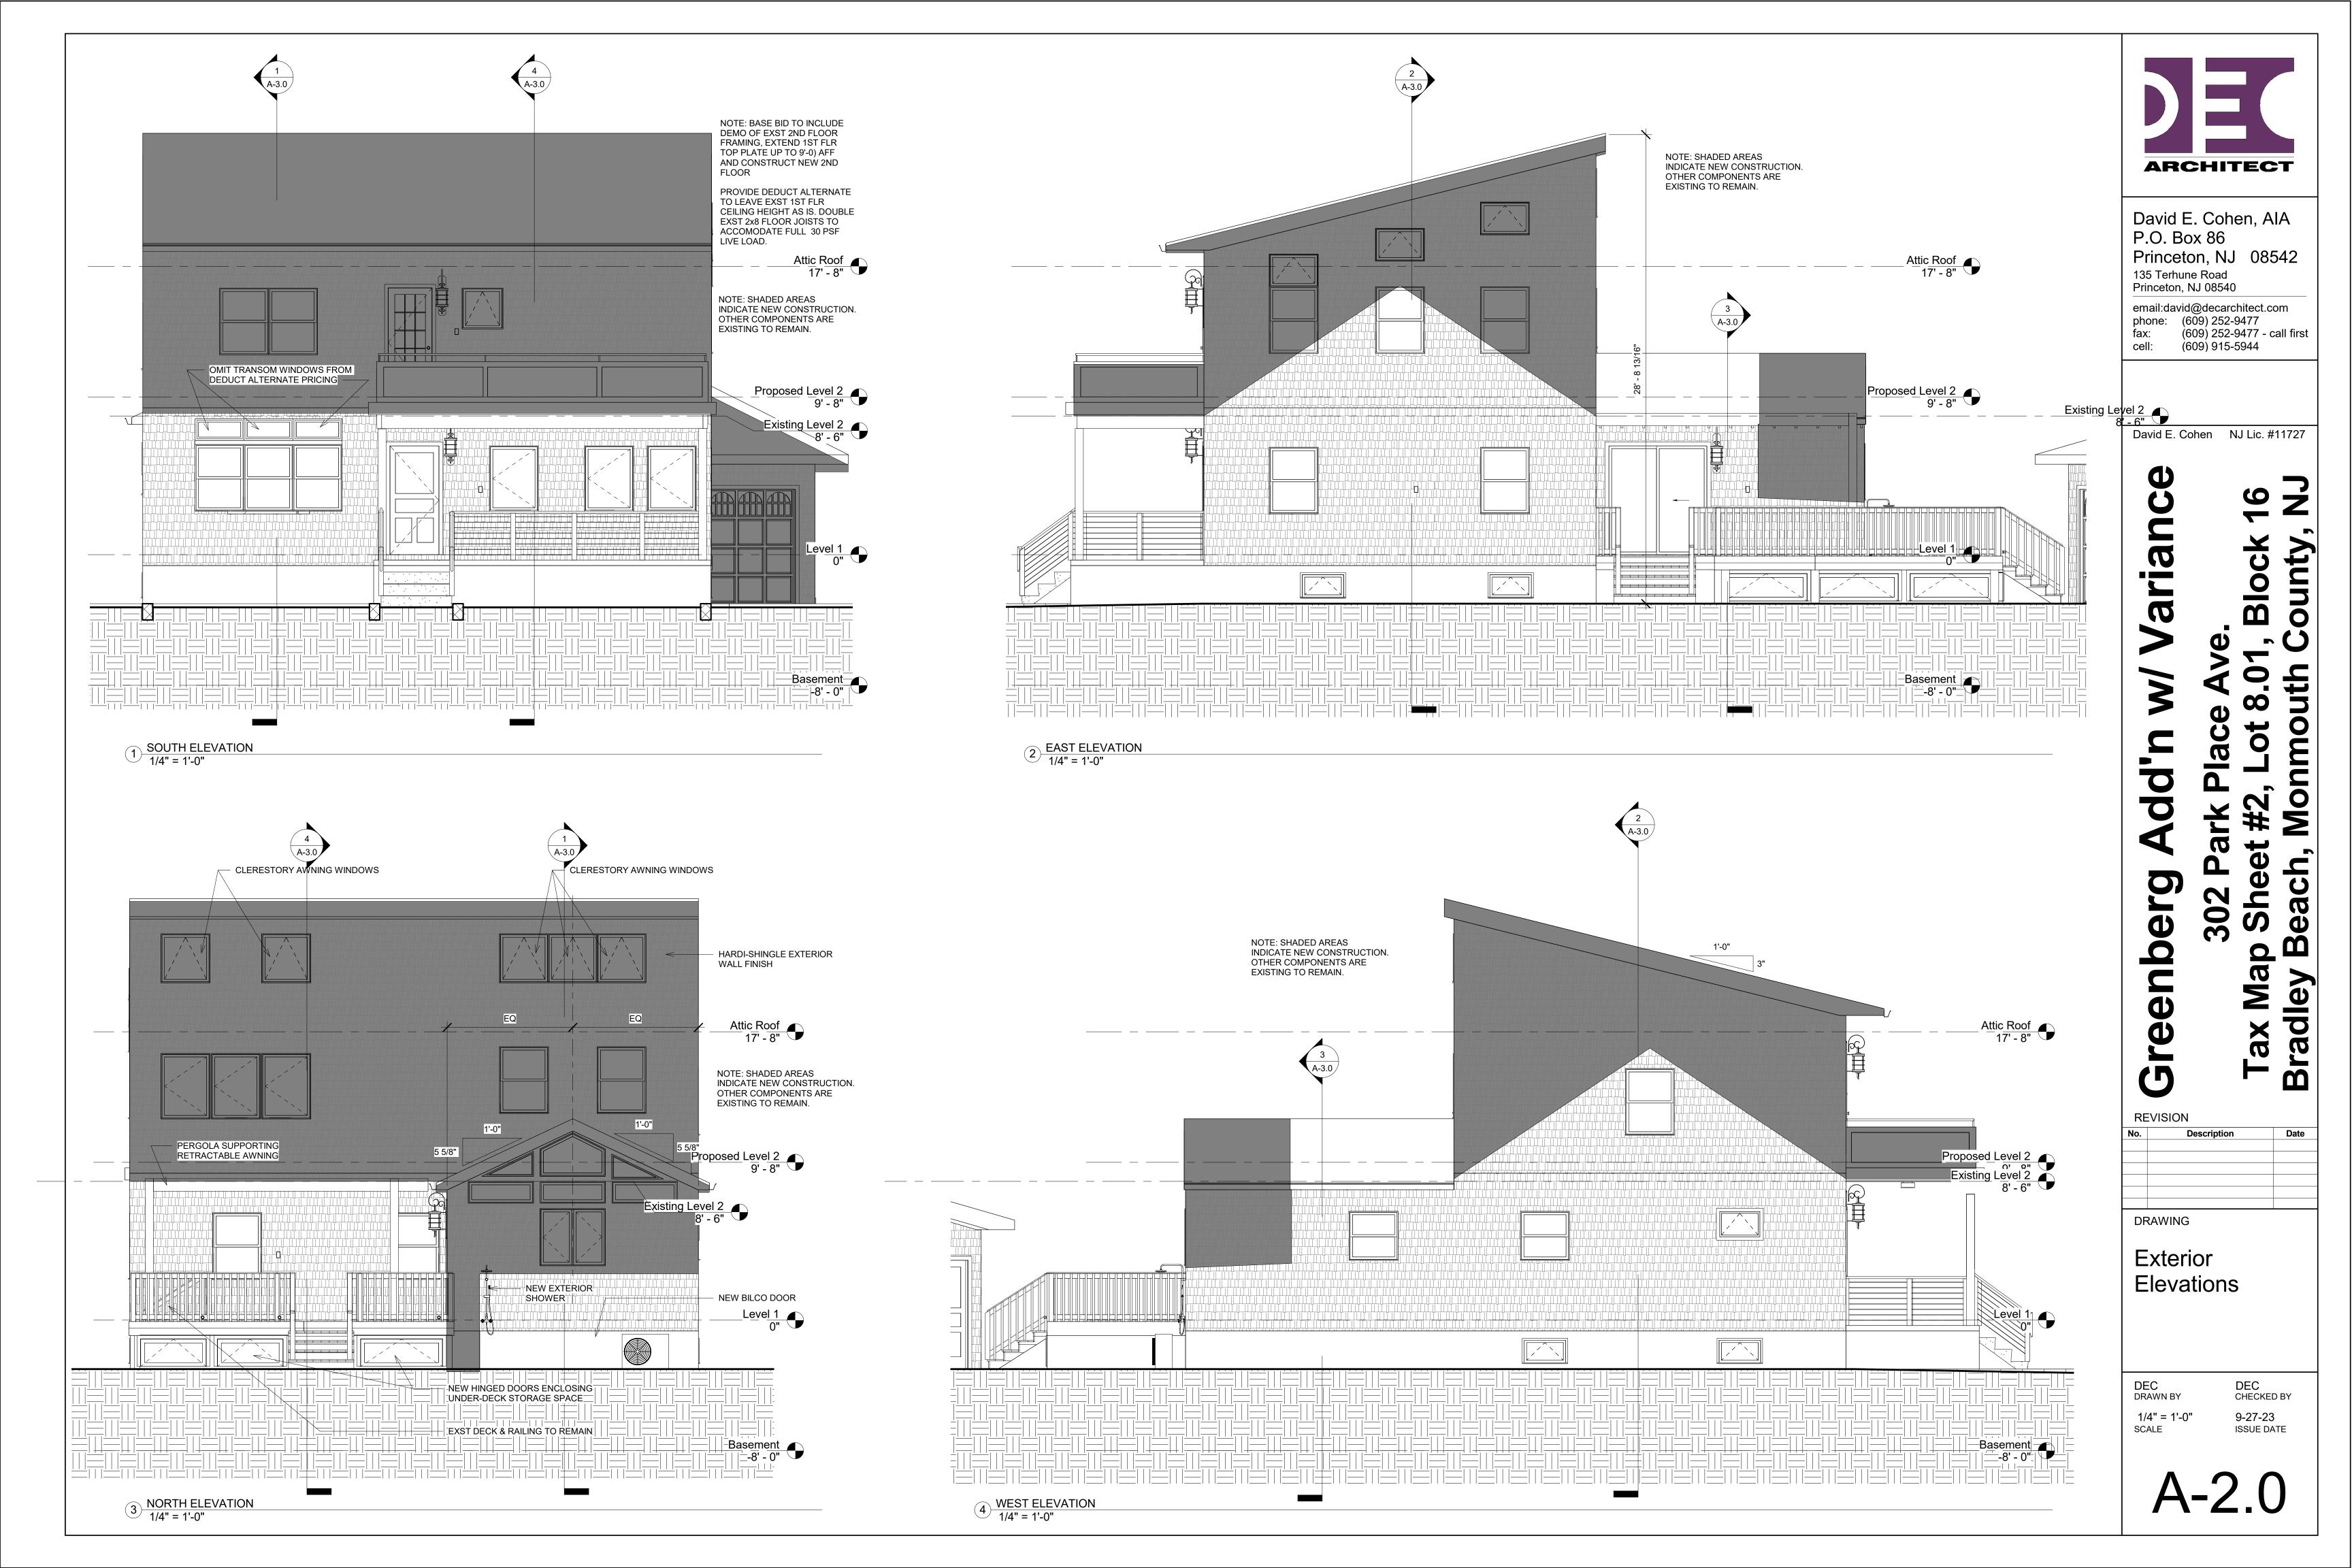

**ARCHITECT** 

(609) 252-9477 - call first

0

 $\mathbf{m}$ 

COMPLETENESS REVIEW

DEC

CHECKED BY

9-27-23 ISSUE DATE

(609) 915-5944



David E. Cohen NJ Lic. #11727

30 O  $\mathbf{m}$ 

DEC CHECKED BY 9-27-23

Date

ISSUE DATE



Greenberg Add'n w/ Variance

DRAWING

DEC DRAWN BY

SCALE

1/4" = 1'-0"

2nd Floor &

DEC CHECKED BY

9-27-23

ISSUE DATE

Roof Plan

Tax Map Sheet #2, Lot 8.01, Block Bradley Beach, Monmouth County,

ARCHITECT

David E. Cohen, AIA

Princeton, NJ 08542

email:david@decarchitect.com phone: (609) 252-9477 fax: (609) 252-9477 - call first cell: (609) 915-5944

David E. Cohen NJ Lic. #11727

P.O. Box 86

135 Terhune Road Princeton, NJ 08540











2 REAR PERSPECTIVE

Greenberg REVISION Description

DRAWING

DEC DRAWN BY

SCALE

Perspective Views

DEC CHECKED BY

9-27-23 ISSUE DATE

Bradley

ARCHITECT

David E. Cohen, AIA P.O. Box 86 Princeton, NJ 08542

email:david@decarchitect.com phone: (609) 252-9477 fax: (609) 252-9477 - call first cell: (609) 915-5944

David E. Cohen NJ Lic. #11727

135 Terhune Road Princeton, NJ 08540

NOTE: REFER TO SHEET A-1.0 FOR DEPICTION OF BASEMENT DEMOLITION SCOPE OF WORK.



David E. Cohen NJ Lic. #11727 REVISION

DEMO EXISTING GABLE END WALLS -

DEMO EXISTING ROOF @ KITCHEN EXTENSION & ATTIC

 DEMO EXISTING ATTIC FLOOR TO RAISE 1ST FLOOR CEILING HT.BY 12"

DEMO EXISTING PORCH ROOF FOR CONSTRUCTION OF NEW

DECK OFF MASTER SUITE

DEMO EXST CHIMNEY

radle  $\mathbf{\Omega}$ 

Description

DRAWI