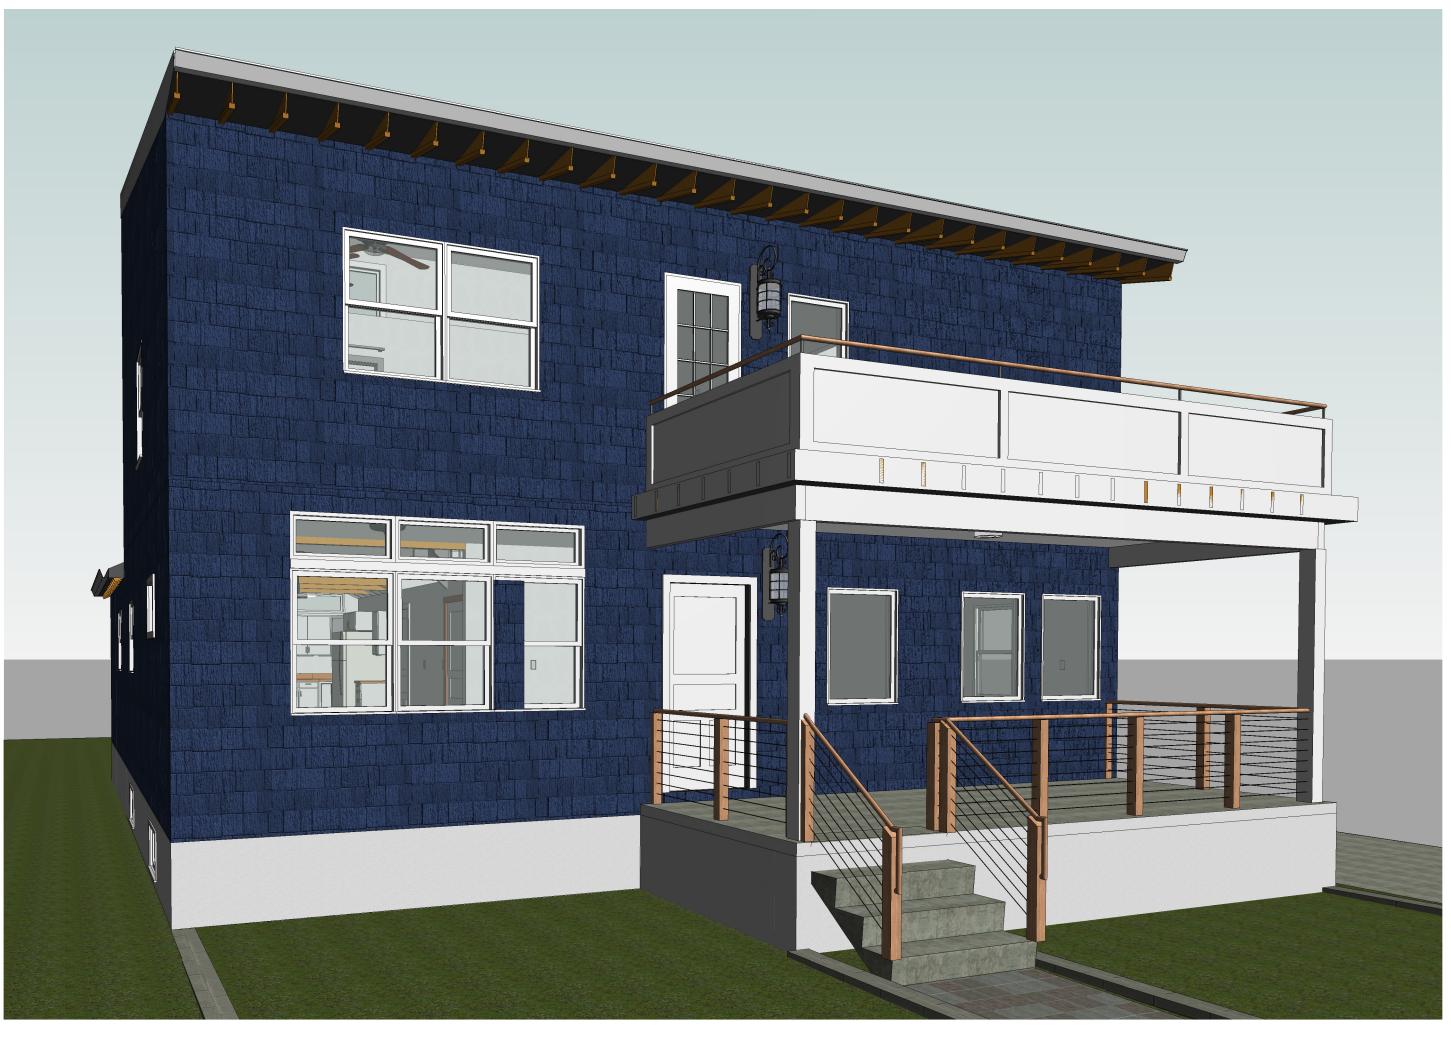

David E. Cohen NJ Lic. #11727

P.O. Box 86

135 Terhune Road Princeton, NJ 08540

2 REAR PERSPECTIVE

Greenberg REVISION Description

DRAWING

DEC DRAWN BY

SCALE

Perspective Views

DEC CHECKED BY

9-27-23 ISSUE DATE

Bradley

ARCHITECT

David E. Cohen, AIA P.O. Box 86 Princeton, NJ 08542

email:david@decarchitect.com phone: (609) 252-9477 fax: (609) 252-9477 - call first cell: (609) 915-5944