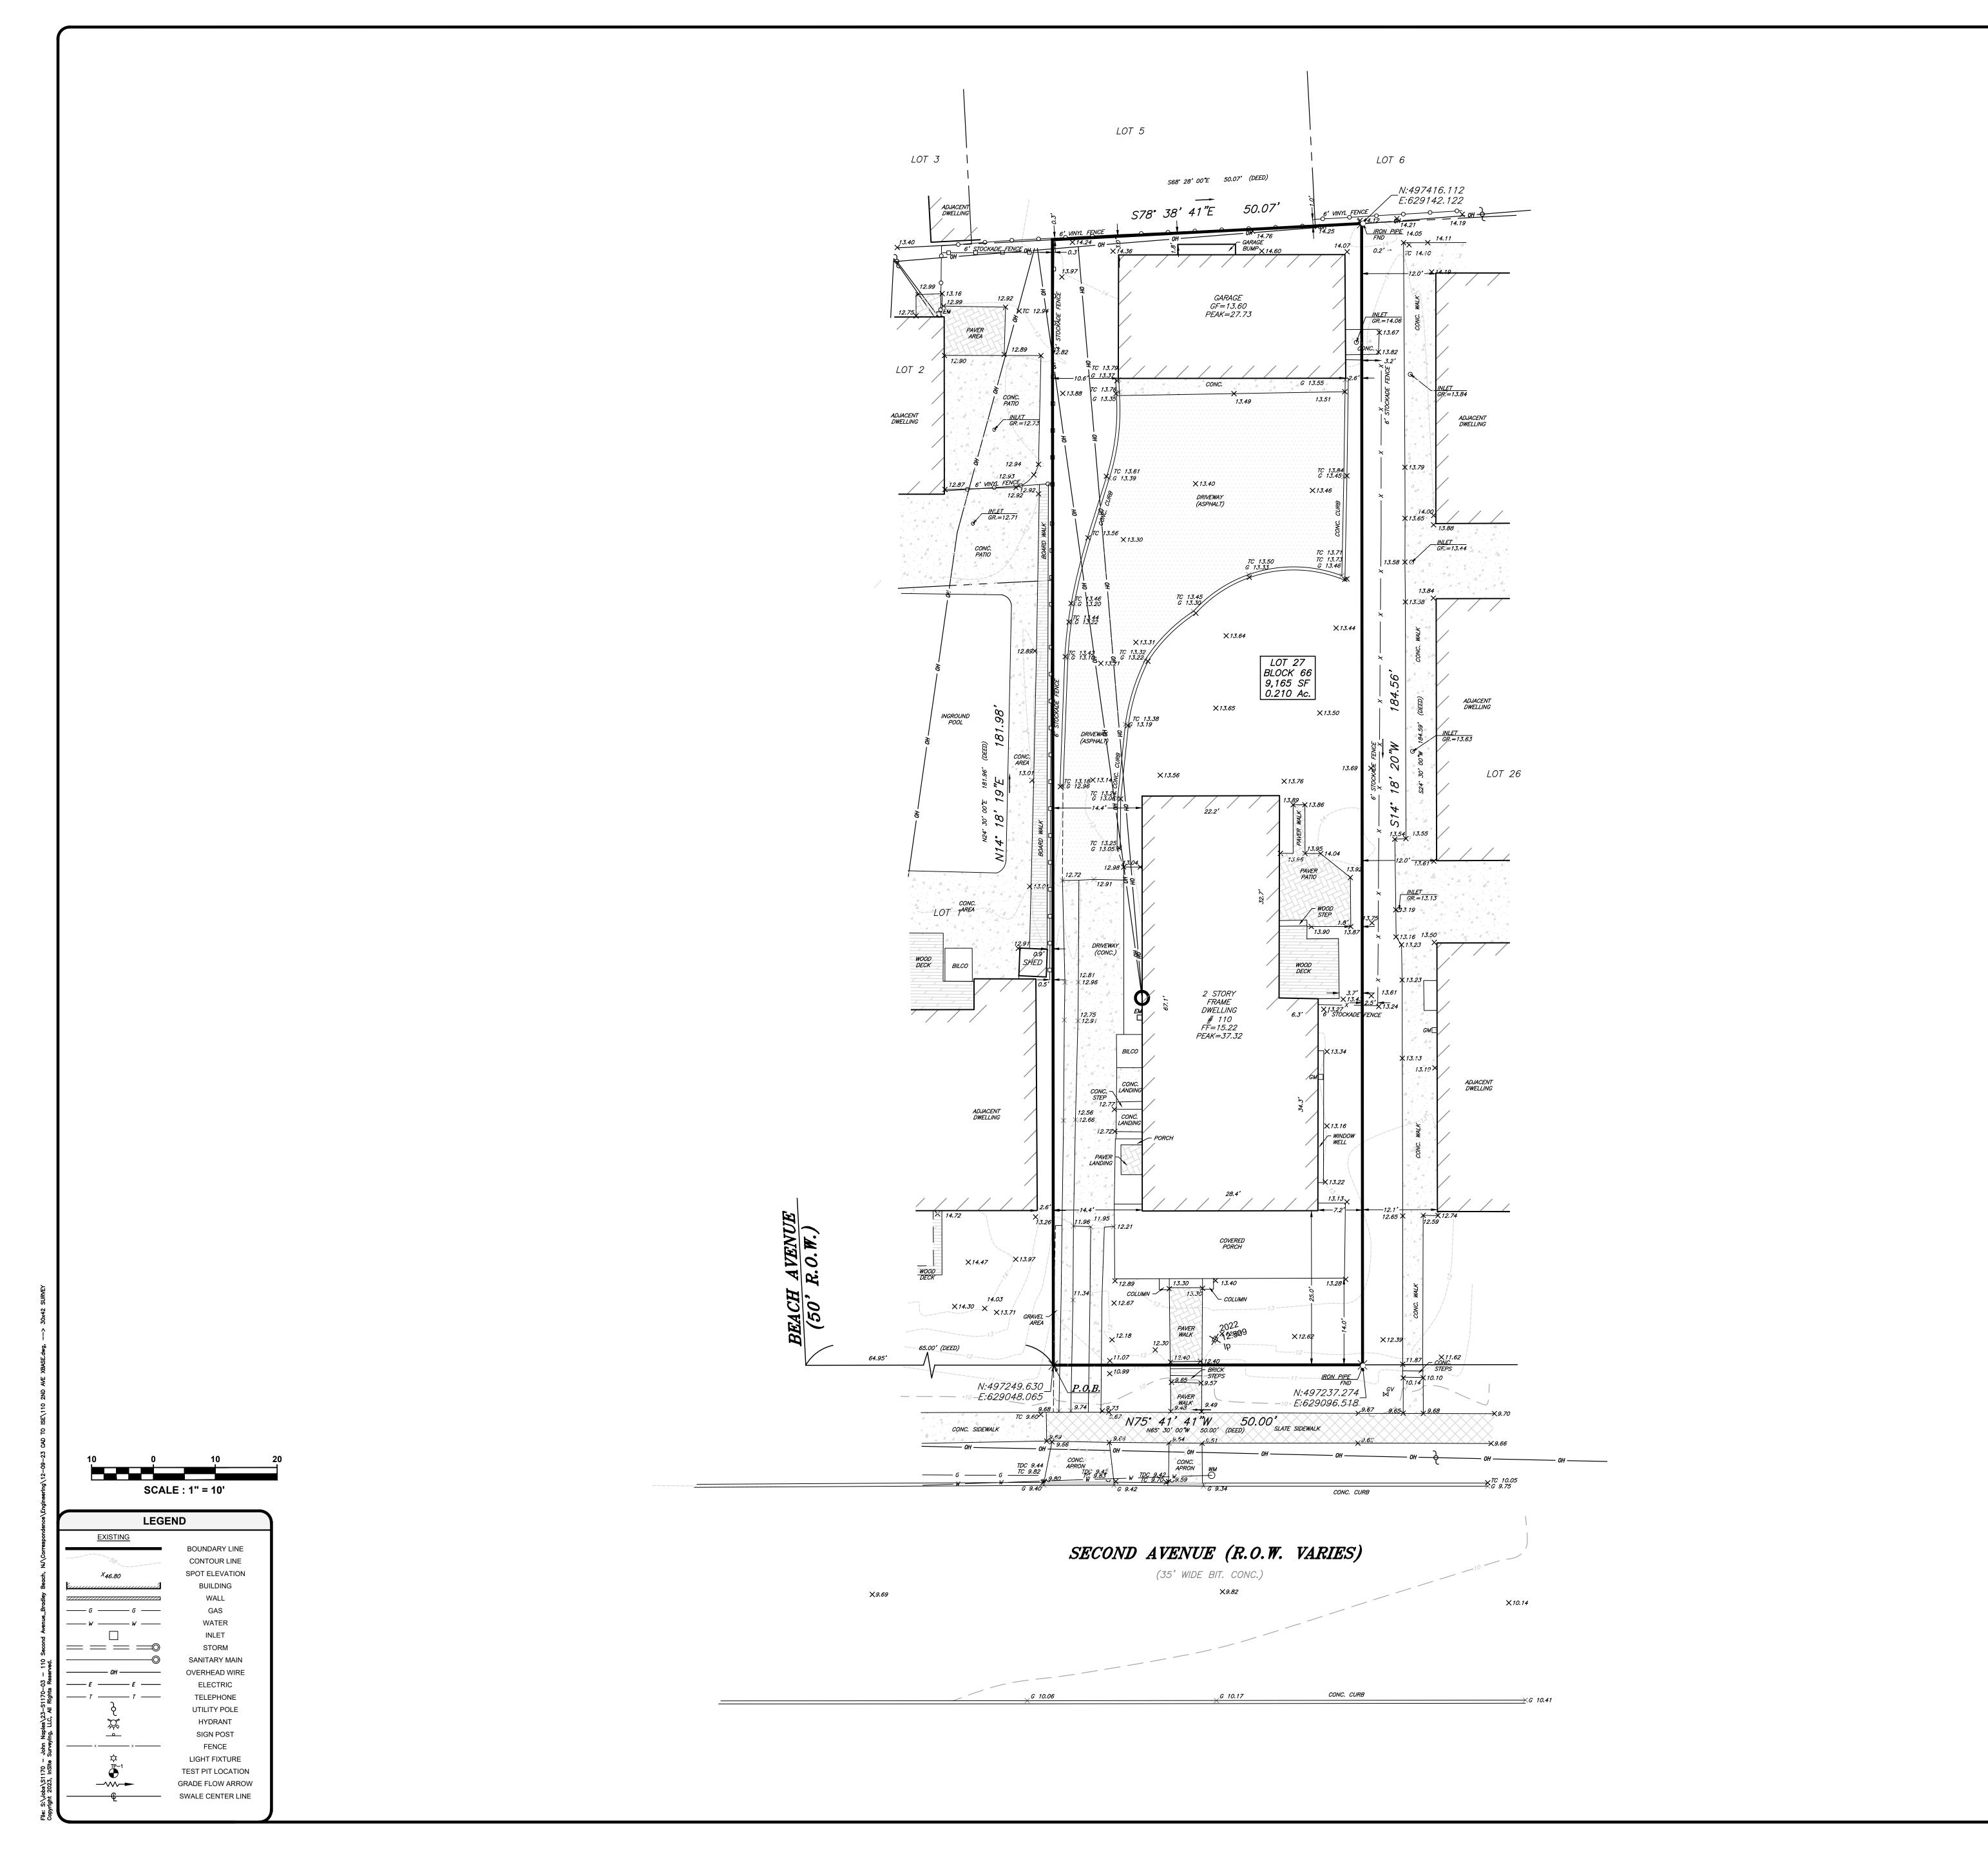

PROJECT NAME:

BOUNDARY & TOPOGRAPHIC SURVEY

OF BLOCK 66, LOT 27 110 SECOND AVENUE

BOROUGH OF BRADLEY BEACH MONMOUTH COUNTY NEW JERSEY

PREPARED FOR:

JOHN NAPLES

CALL BEFORE YOU DIG! NJ ONE CALL.....800-272-1000

REVISIONS

JOB#: 23-S1170-03

11/02/23 ADD CERTIFICATIONS
11/02/23 INITIAL RELEASE DRAWN BY: GS/MB SCALE: 1"=10' FIELD DATE: 10/26/23 CHECKED BY: **JJH** 

CERTIFICATION

THIS IS TO CERTIFY THAT THIS SURVEY IS ACCURATE, AND THAT THIS DRAWING IS A TRUE REPRESENTATION OF ACTUAL CONDITIONS EXISTING ON THE PROPERTY, EXCEPT SUCH EASEMENTS, IF ANY, THAT MAY BE LOCATED BELOW THE SURFACE OF THE LANDS, OR ON THE SURFACE OF THE LANDS AND NOT VISIBLE.

BEACH, MONMOUTH COUNTY, NEW JERSEY," BY WALTER J. PARTINGTON,. DATED 04/26/1987.

SUBJECT PROPERTY IS NOT IN A FEMA FLOOD ZONE. SURVEY MAP REFERENCES: A MAP ENTITLED, "SURVEY OF PROPERTY, LOT 1A & 1B, BLOCK 66, BOROUGH OF BRADLEY

A MAP ENTITLED, "BOUNDARY & TOPOGRAPHIC SURVEY, 111 THIRD AVENUE, LOT 5 BLOCK 66, BOROUGH OF BRADLEY BEACH, MONMOUTH COUNTY, NEW JERSEY"BY INSITE SURVEYING

DEED REFERENCES: DB 4454 PG 252

ALL ELEVATIONS ARE RELATIVE TO THE NORTH AMERICAN DATUM OF 1988 (NAVD88).